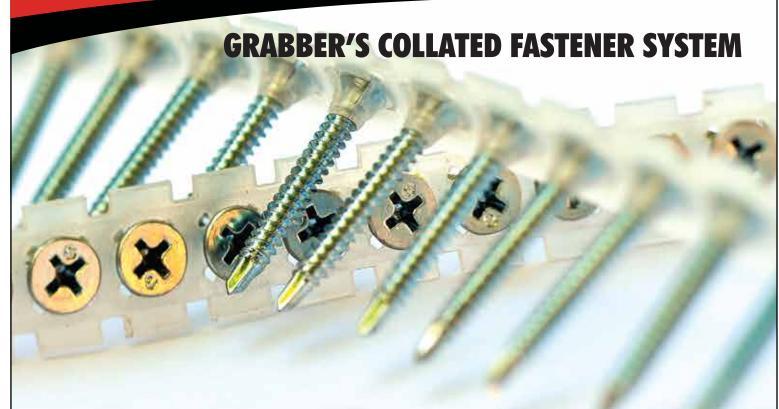

## Grabber's universal flat tape collation system is supported by most collation tool manufacturers

## Grabber offers the largest selection of collated fasteners available

## FEATURES AND BENEFITS TO GRABBER'S FLAT TAPE COLLATION SYSTEM

- ▶ More compact—Flexible feed for tighter applications and angles
- Less change out—50 screws per strip
- Most extensive variety of collated screw options available on the market
- ▶ Compatible with most collation tools
- ▶ Grabber Quality—Guaranteed