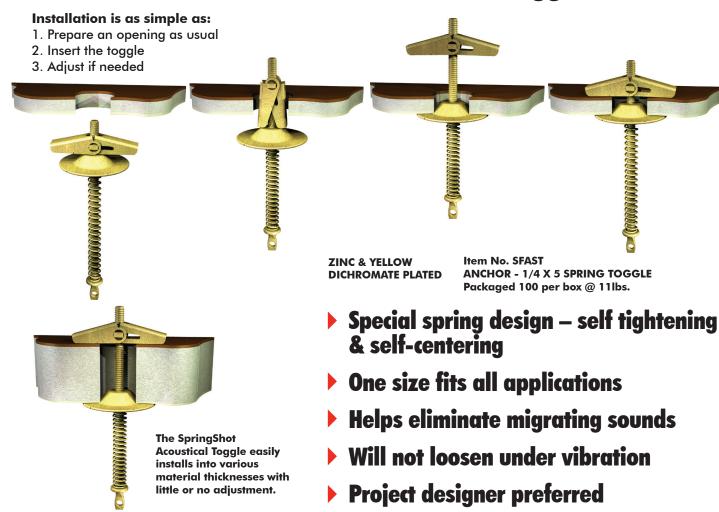

**SpringShot**<sup>™</sup> **Self-Centering** 

## **ACOUSTICAL TOGGLE BOLT**

The new standard in acoustical toggles.

SpringShot™ Acoustical Toggle is widely popular with the trades because of its ease of installation. Designers have recognized the SpringShot Acoustical toggle's features as a significant advancement to traditional overhead fastening toggle bolts rendering the old fashion toggles obsolete. The SpringShot's self-centering washer is a vast improvement over old style acoustical toggles, making correct installation effortless. The patented spring action provides continuous pressure keeping the toggle fixed and secure, and won't loosen over time even with vibration.

The SpringShot Acoustical Toggles are shipped fully assembled providing a perfect fit every time.