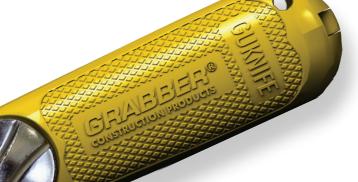

## **QUICK CHANGE**

NON-RETRACTABLE UTILITY KNIFE

▶ Easy-open knob for tool-free blade changes

▶ Blade storage inside handle

▶ Heavy-duty textured body

▶ 5 blades are included in each handle

20 per Display Box #GUKNIFE