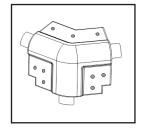

### Model 145

## 1/2" Radius Off-Angle 3-Way Corner Cap

 Ideal for use where three corners intersect at angles of greater than 90°

| Prod# | Stock# | Pcs/Ctn | Unit | Wt/Ctn |
|-------|--------|---------|------|--------|
| 43580 | 145    | 50      | CTN  | 1      |