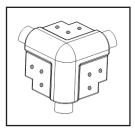

### Model 384

## 3/4" Radius 3-Way Overlap Corner Cap

- This corner cap works great with metal corner beads or tape on trims
- Use anywhere three corners intersect at 90° angles

| Prod# | Stock# | Pcs/Ctn | Unit | Wt/Ctn |
|-------|--------|---------|------|--------|
| 43560 | 384    | 50      | CTN  | 1      |