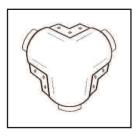

#### Model 387

## 1-1/2" Radius 3-Way Corner Cap

- Designed for use where three corners intersect at 90° angles
- Eliminates the need for time consuming mitering

| Prod# | Stock# | Pcs/Ctn | Unit | Wt/Ctn |
|-------|--------|---------|------|--------|
| 43575 | 387    | 35      | CTN  | 3      |