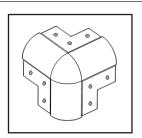

### Model 384

## 3/4" Radius 3-Way Overlap Corner Cap

- This corner cap works great with metal corner beads or tape on trims
- Use anywhere three corners intersect at 90° angles

| Prod# | Stock# | Pcs/Ctn | Unit | Wt/Ctn |
|-------|--------|---------|------|--------|
| 43560 | 384    | 50      | CTN  | 1      |