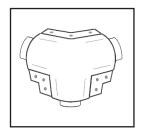

### Model 187

## 1-1/2" Radius Off-Angle 3-Way Corner Cap

 Ideal for use where three corners intersect at angles of greater than 90°

| Prod# | Stock# | Pcs/Ctn | Unit | Wt/Ctn |
|-------|--------|---------|------|--------|
| 43570 | 187    | 35      | CTN  | 3      |