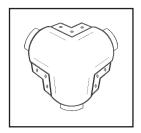

#### Model 387

## 1-1/2" Radius 3-Way Corner Cap

- Designed for use where three corners intersect at 90° angles
- Eliminates the need for time consuming mitering

| Prod# | Stock# | Pcs/Ctn | Unit | Wt/Ctn |
|-------|--------|---------|------|--------|
| 43575 | 387    | 35      | CTN  | 3      |