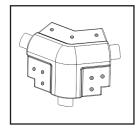

#### Model 145

## 1/2" Radius Off-Angle 3-Way Corner Cap

 Ideal for use where three corners intersect at angles of greater than 90°

| Prod# | Stock# | Pcs/Ctn | Unit | Wt/Ctn |
|-------|--------|---------|------|--------|
| 43580 | 145    | 50      | CTN  | 1      |