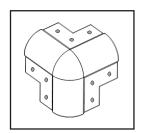

#### Model 384

### 3/4" Radius 3-Way Overlap Corner Cap

- This corner cap works great with metal corner beads or tape on trims
- Use anywhere three corners intersect at 90° angles

| Prod# | Stock# | Pcs/Ctn | Unit | Wt/Ctn |
|-------|--------|---------|------|--------|
| 43560 | 384    | 50      | CTN  | 1      |