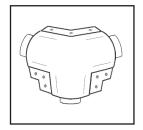

#### Model 187

## 1-1/2" Radius Off-Angle 3-Way Corner Cap

 Ideal for use where three corners intersect at angles of greater than 90°

| Prod# | Stock# | Pcs/Ctn | Unit | Wt/Ctn |
|-------|--------|---------|------|--------|
| 43570 | 187    | 35      | CTN  | 3      |