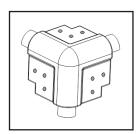

## 1-1/2" Radius Bullnose Plastic Corner Caps

#### Model 187

## 1-1/2" Radius Off-Angle 3-Way Corner Cap

 Ideal for use where three corners intersect at angles of greater than 90°

| Prod# | Stock# | Pcs/Ctn | Unit | Wt/Ctn |
|-------|--------|---------|------|--------|
| 43570 | 187    | 35      | CTN  | 3      |