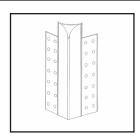

### Model 590 Overlap Transition Cap

1/2" Radius

Designed to adapt a 1/2" radius bullnose outside corner to any square baseboard. A great labor saver.

| Prod# | Stock# | Pcs/Ctn | Unit | Wt/Ctn |
|-------|--------|---------|------|--------|
| 43590 | 590    | 50      | CTN  | 1      |