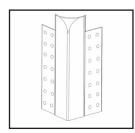

#### Model 790

### 3/4" Overlap Transition Cap Bullnose to 90°

- Designed specifically to install over metal or plastic corner bead
- · Installs in seconds
- Finished product is a seamless transition from bullnose to 90°
- For baseboards widths up to 4-1/2"

| Prod# | Stock# | Pcs/Ctn | Unit | Wt/Ctn |
|-------|--------|---------|------|--------|
| 43600 | 790    | 50      | CTN  | 2      |