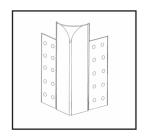

#### Model 690

#### 3/4" Overlap Transition Cap Bullnose to 90°

- Designed specifically to install over metal or plastic corner bead
- Installs in seconds
- Finished product is a seamless transition from bullnose to 90°
- Works with standard 2-1/2" baseboard

| Prod# | Stock# | Pcs/Ctn | Unit | Wt/Ctn |
|-------|--------|---------|------|--------|
| 43595 | 690    | 50      | CTN  | 1      |