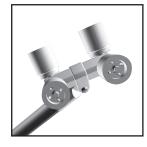

### Tape-On Corner Bead Roller Tool Standard 90°

Makes it easy to apply tapeon corner bead quickly and with outstanding results. Nothing works better to prevent wrinkling and blistering.

| Product # | Wt |
|-----------|----|
| 44770     | 2  |

## Tape-On Inside Roller Tool Inside 90°

Specialized roller tool for applying tape-on inner corners. Easily and quickly aligns inside angle for superior results.

| Product # | Wt |
|-----------|----|
| 44775     | 2  |