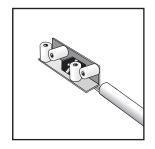

# Tape-On "Bullnose" Off Angle Roller Tool

This tool is indispensible for applying tape-on bullnose beads smoothly and securely. Saves time and effort and helps ensure a superior finish.

| Product # | Wt |
|-----------|----|
| 44780     | 2  |