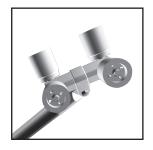

### Tape-On Corner Bead Roller Tool Standard 90°

Makes it easy to apply tapeon corner bead quickly and with outstanding results. Nothing works better to prevent wrinkling and blistering.

| Product # | Wt |
|-----------|----|
| 44770     | 2  |

## Tape-On Inside Roller Tool Inside 90°

Specialized roller tool for applying tape-on inner corners. Easily and quickly aligns inside angle for superior results.

| Product # | Wt |
|-----------|----|
| 44775     | 2  |