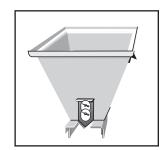

#### Convertible Hopper

Now there's no need to buy separate hoppers for corner beads and bullnose trim - this hopper does it all!
Comes pre-assembled, ready-to-use.
Makes all tape-on corner bead jobs go faster and easier!

| Product #       | Wt |
|-----------------|----|
| 44702 - Outside | 6  |
| 44703 - Inside  | 6  |