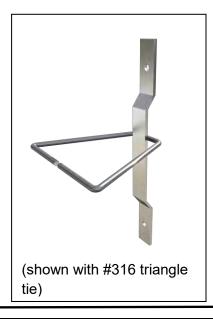

## Submittal Sheet #315-C Screw-On Anchor Strap

Strap is attached to backup through 1/4" diameter holes allowing vertical placement of wire tie to go into masonry joints. Strap can also be welded to a steel beam.

## Standards:

Thickness: 12 gage

Length: 6 1/2"

Width: 7/8" (vertical adjustment is 2-1/2")

Finish: 

Hot Dip Galvanized

□ Stainless Steel

Quantity: