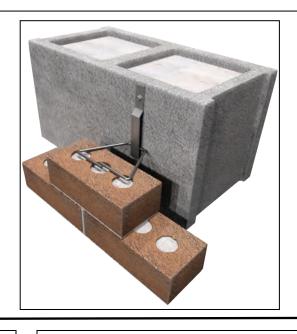

## Submittal Sheet #315-C Screw-On Anchor Strap

Strap is attached to backup through 1/4" diameter holes allowing vertical placement of wire tie to go into masonry joints. Strap can also be welded to a steel beam.