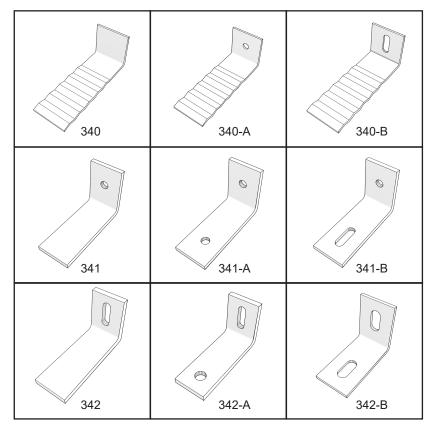

#### Custom Made:

Various combinations of bends holes and slots make up our #340 series of custom masonry anchors for various anchoring requirements from brick veneers to firewall anchors..

Steel thickness ranges from 1/4" to 16 gauge for the corrugated anchors and 3/8" to 16 gauge for the others.

### Submittal References:

340 Corrugated L-Anchor
340-A Corrugated L-Anchor with Hole
340-B Corrugated L-Anchor with Slot
341 L-Anchor With Hole
341-A L-Anchor with Two Holes
341-B – L-Anchor with Hole and Slot
342 L-Anchor with Slot
342-A L-Anchor with Hole and Slot
342-B L-Anchor with Two Slots