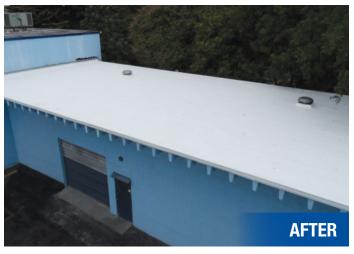

#### Why re-roof when you can restore?

Henry Maintenance Systems provide an economical approach to extending the life of your roof by stopping roof deterioration, preventing leaks, and providing you with a greater return on your investment.

Choosing the right fluid-applied roofing technology for your project can depend on many variables, such as geography, existing roof type and condition of your roof. Whether it be permanent resistance to ponding water, highest reflectivity, dirt pick-up resistance or rust encapsulation, Henry has superior roofing solutions to help you extend the life of your roof.