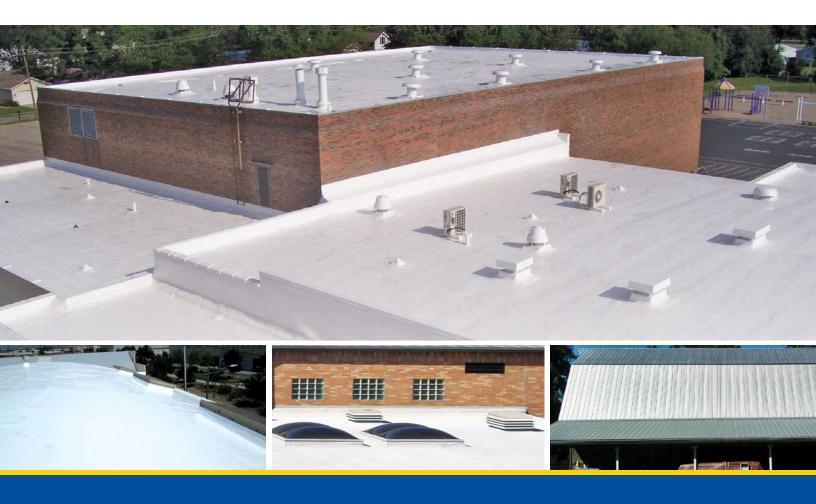

#### Why re-roof when you can restore?

Henry Maintenance Systems provide an economical approach to extending the life of your roof by stopping roof deterioration, preventing leaks, and providing you with a greater return on your investment.

## **Protection for many types of roofs**

Henry Maintenance Systems provide robust weatherproofing protection on many different commercial or residential low-or steep-sloped roofs. Henry products and systems are compatible with many roofing substrates, including: