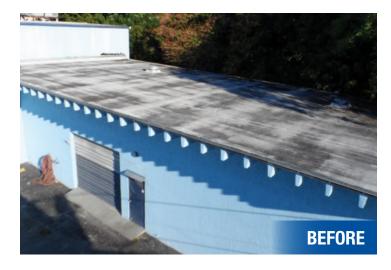

#### Why re-roof when you can restore?

Henry Maintenance Systems provide an economical approach to extending the life of your roof by stopping roof deterioration, preventing leaks, and providing you with a greater return on your investment.

Choosing the right fluid-applied roofing technology for your project can depend on many variables, such as geography, existing roof type and condition of your roof. Whether it be permanent resistance to ponding water, highest reflectivity, dirt pick-up resistance or rust encapsulation, Henry has superior roofing solutions to help you extend the life of your roof.