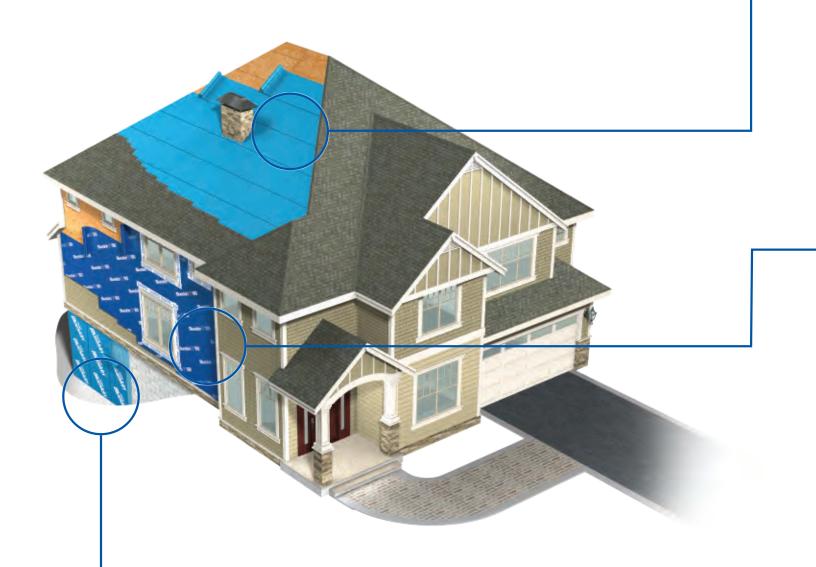

ROOF

WALL

FOUNDATION

## Products designed to form one powerful system.

## Roof

Protection starts at the top, but shingles alone can't offer the defense your home needs. Henry's roof products are a critical layer of water protection underneath steep sloped roofs, designed to help prevent the damaging effects of ice damming and protect vulnerable areas where water accumulates.

## Walls

Between you and the elements, an important weather barrier system is protecting your home from air and water filtration while allowing vapor from everyday living to escape. Henry's wall system is designed to breathe to keep your home's walls dry and free from water vapor accumulation, reducing the opportunity for mold and ensuring not only a comfortable living environment but a healthy one too.

## **Foundation**

A great system needs a solid foundation. Henry's foundation products are engineered to handle the pressure of underground water, stopping it from seeping into your basement. This keeps your basement dry and your home's structure safe and sound.