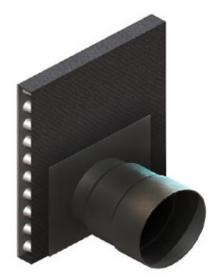

## Henry Base Drain Universal Tee Connections

Images in the figures below are examples of a Henry Base Drain Universal Tee Connection. Refer to Henry Drain Board Base Drain technical data sheet (TDS) and Henry pre-applied waterproofing details to verify installation requirements.

Figure 1

Figure 2