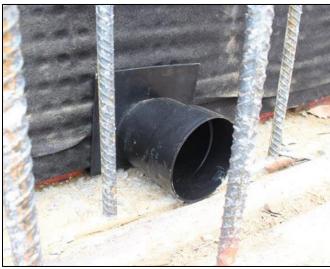

## Henry Base Drain Universal Tee Connections

Images in the figures below are examples of a Henry Base Drain Universal Tee Connection. Refer to Henry Drain Board Base Drain technical data sheet (TDS) and Henry pre-applied waterproofing details to verify installation requirements.

Figure 1

Figure 2