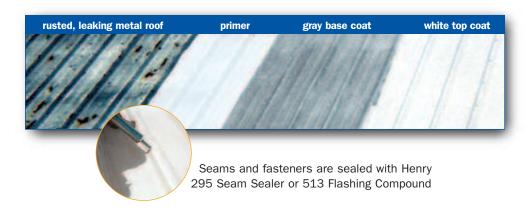

MetalShield<sup>®</sup> is not just a coating though—it is a complete metal roof restoration system that repairs, reinforces, and coats your metal roof. With a high customer satisfaction rate, and high-profile, landmark jobs, Henry MetalShield® is the name you can trust when it comes to protecting your building investment.

### The benefits of using a MetalShield<sup>®</sup> system to restore your metal roof

- Energy saving, brilliant white, reflective finish coat
- Lowers roof surface temperatures
- Reduces air conditioning costs
- Stops leaks and prevents rust formation
- Resists acid rain, fungus, and other contaminants
- Locks in fasteners and seals seams
- Improves the aesthetics and value of your structure