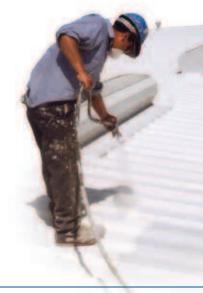

- MetalShield<sup>®</sup> systems are installed by Henry approved applicators
- Water-based MetalShield® is rated UL Class A, and has FM approval
- Complete water-based and rubber-based systems
- Backed by 5-year, 10-year, and 10+5 year warranties
- Available in a variety of colors
- Visit henry.com for complete system specifications