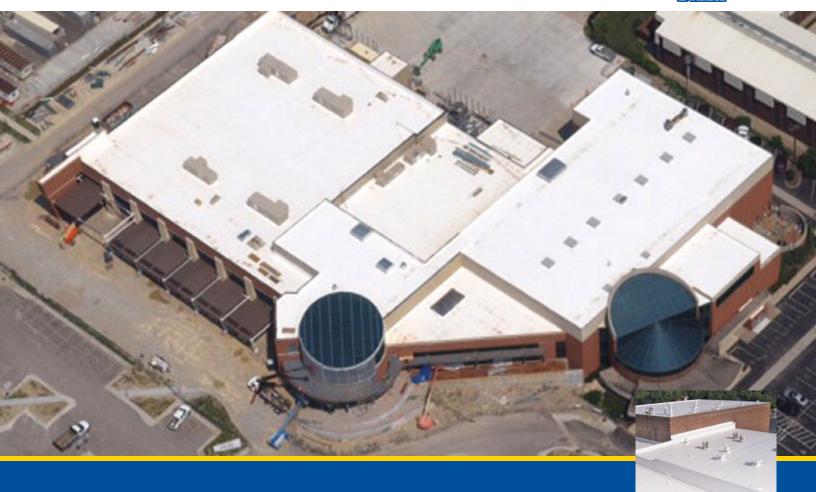

#### Why re-roof when you can restore?

With Henry Pro-Grade Commercial Roof Restoration Solutions professional roofing contractors can offer building owners and facility managers cost-effective alternatives to re-roofing. Restoring instead of replacing roofs reduces landfill waste contribution by disposing of less materials. Easy-to-apply products feature self-flashing, liquid-applied roof systems that provide seamless, long-lasting, low-maintenance solutions. A Henry Pro-Grade Commercial Roof Restoration System is:

#### Suitable for many roof types and materials

Henry Pro-Grade Commercial Roof Restoration Solutions provide robust weatherproofing protection on flat, low and steep-sloped roofs – even those with skylights, vents, HVAC units and drainage systems. Henry products and systems are compatible with most roofing substrates, including:

Photos courtesy of Florida Quality Roofing