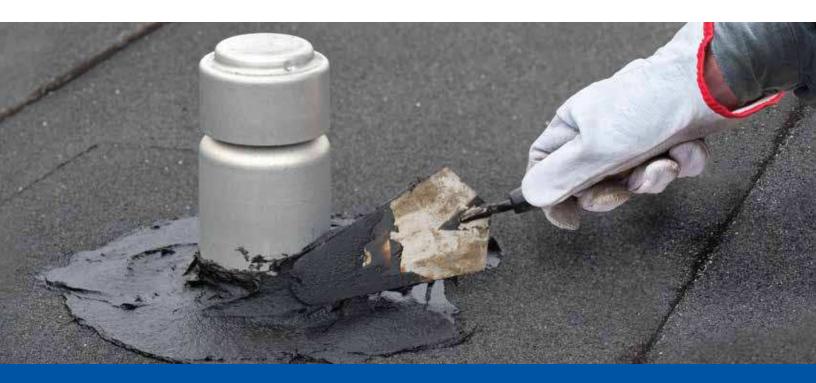

## **Comprehensive portfolio. Simplified selection.**

Our streamlined portfolio of roof cements and mastics covers all your application needs in any weather – all while delivering superior workability, durability and water-tight solutions.

### **Features and Benefits**

100% underwater adhesion ensures you stop the leak immediately

Wider application temperature ranges offer greater versatility

Maintains workable consistency at low temperatures

For use in any repair application – emergency, permanent, wet/dry or vertical/horizontal