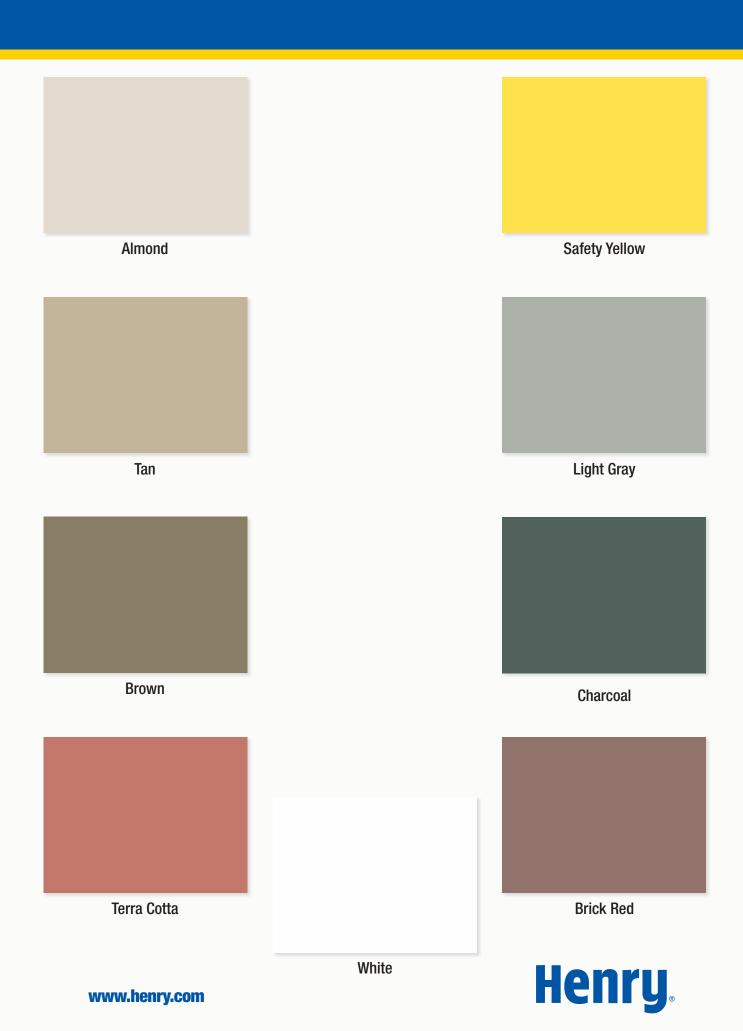

### **Premium Colors**

Looking to enhance the aesthetics of your roof restoration project or to provide special colored walkways and designs? Henry<sup>®</sup> Pro-Grade<sup>®</sup> 988 Silicone Roof Coatings are available in several premium colors that are produced with sophisticated manufacturing and precise quality control to provide color consistency from pail to pail.

Protect roofers and other maintenance personnel by marking potential safety hazards on your roof with Safety Yellow Silicone. This coating can be easily applied as an important visual warning for edge lines, rooftop equipment, skylights and other areas of concern.