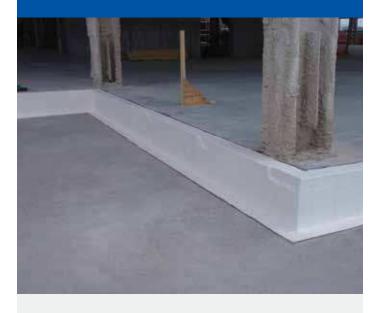

Pumadeq<sup>™</sup> Flex 31MV is the ideal solution for difficult flashing details in a variety of popular roofing and waterproofing applications. It is part of the Henry® Pumadeq<sup>™</sup> system and is the preferred liquid waterproofing flashing to use with Henry® 790-11 and Henry® CM100.

Henry® Pumadeq<sup>™</sup> Flex 31MV provides a highly durable, UV resistant, seamless membrane.

Henry is a registered trademark of the Henry Company.

Building Envelope Systems®
Roofing | Air Barrier | Waterproofing