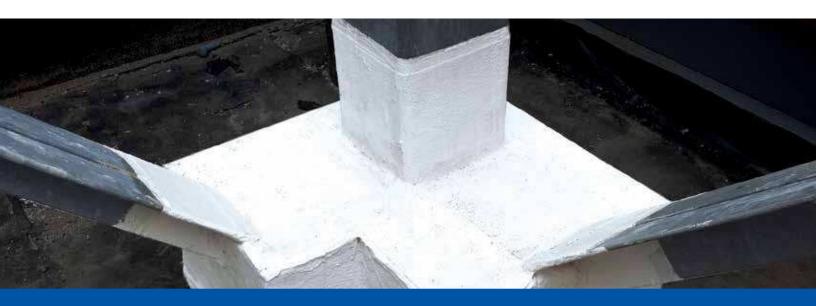

Pumadeq<sup>™</sup> Flex 31MV is the ideal solution for difficult flashing details in a variety of popular roofing and waterproofing applications. It is part of the Henry® Pumadeq<sup>™</sup> system and is the preferred liquid waterproofing flashing to use with Henry® 790-11 and Henry® CM100.

Henry® Pumadeq<sup>™</sup> Flex 31MV provides a highly durable, UV resistant, seamless membrane.

Henry is a registered trademark of the Henry Company.

Building Envelope Systems®
Roofing | Air Barrier | Waterproofing