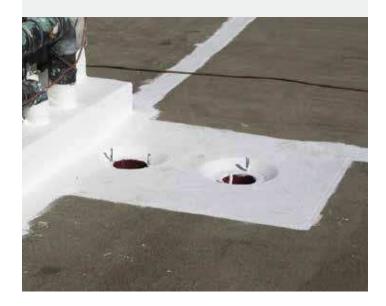

Pumadeq<sup>™</sup> Flex 31MV is the ideal solution for difficult flashing details in a variety of popular roofing and waterproofing applications. It is part of the Henry® Pumadeq<sup>™</sup> system and is the preferred liquid waterproofing flashing to use with Henry® 790-11 and Henry® CM100.

Henry® Pumadeq<sup>™</sup> Flex 31MV provides a highly durable, UV resistant, seamless membrane.

Henry is a registered trademark of the Henry Company.

Building Envelope Systems®
Roofing | Air Barrier | Waterproofing