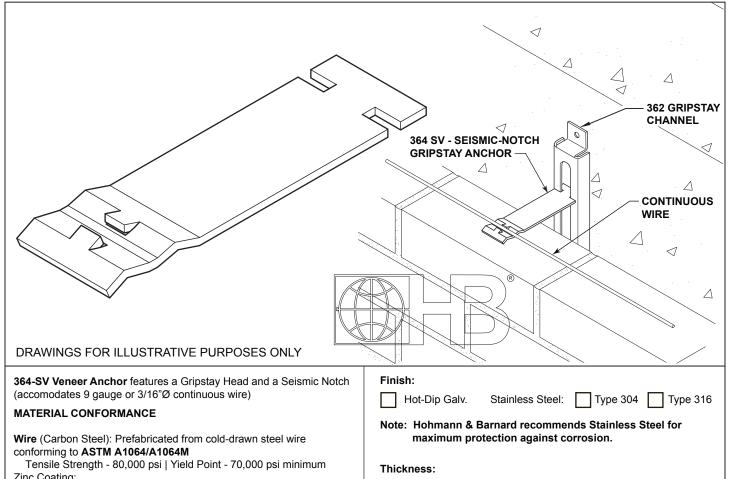

## **Seismic Anchors and Ties**

364-SV

Seismic-Notch Gripstay Anchor

Hot-Dip Galvanized after fabrication: **ASTM A153/A153M-B** (1.5 oz/ft²) Note: Hohmann & Barnard will certify to a minimum of 2.0 oz/ft2

Wire (Stainless Steel): ASTM A580/A580M - AISI Type 304 or Type 316

## Sheet Metal (Carbon Steel): ASTM A1008/A1008M Zinc Coating:

Hot-Dip Galvanized: ASTM A153/A153M Class B (1.5 oz/ft²) (sheet metal ties and anchors galvanized after fabrication) Note: Hohmann & Barnard will certify to a minimum of 2.0 oz/ft2

Sheet Metal (Stainless Steel): ASTM A666, ASTM A480/480M, and ASTM A240/A240M - AISI Type 304 or Type 316

H&B manufactures steel wire products from a minimum of 95% recycled material.

| Finish:  Hot-Dip Galv. Stainless Steel: Type 304 Type 316                                    |
|----------------------------------------------------------------------------------------------|
| Note: Hohmann & Barnard recommends Stainless Steel for maximum protection against corrosion. |
| Thickness:  16 gauge 14 gauge 12 gauge                                                       |
| Length: specify length                                                                       |
| Continuous Wire:  9 gauge 3/16"Ø                                                             |
| Dimensions: 11/4" wide x 16 ga., 14 ga., or 12 ga. thick x length to suit                    |