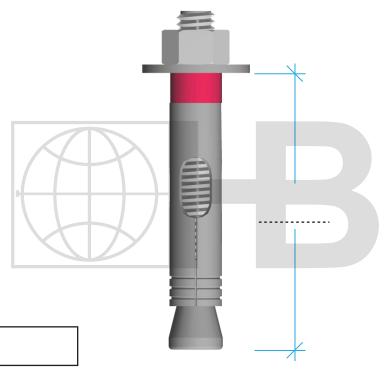

## STAINLESS STEEL STONE ANCHORS SLEEVE EXPANSION BOLT

The appropriate selection and use of any product contained herein must be determined by competent architects, engineers and other professionals who are familiar with the specific requirements of the project.

ST/ST Plate Min. Fy. = 45,000 p.s.i. (ASTM A666) ST/ST Rounds Min. Fy. = 75,000 p.s.i. (ASTM A580/A580M)

DRAWINGS FOR ILLUSTRATIVE PURPOSES ONLY

| FINISH:                                                                                                                                                                                                                                                                                                                                                                                                                                   | THICKNESS:   |                                                   |            |
|-------------------------------------------------------------------------------------------------------------------------------------------------------------------------------------------------------------------------------------------------------------------------------------------------------------------------------------------------------------------------------------------------------------------------------------------|--------------|---------------------------------------------------|------------|
| TYPE 304 Stainless Steel                                                                                                                                                                                                                                                                                                                                                                                                                  | 5/16"/7.9 mm | 1/2"/12.7 mm                                      | 3/4"/19 mm |
| TYPE 316 Stainless Steel                                                                                                                                                                                                                                                                                                                                                                                                                  | 3/8"/9.5 mm  | 5/8"/15.8 mm                                      | OTHER      |
| Zinc Mechanical Galvanized                                                                                                                                                                                                                                                                                                                                                                                                                |              |                                                   |            |
| Furnished in Type 304 ST/ST, 316 ST/ST, or Zinc Mechanical Galvanized.                                                                                                                                                                                                                                                                                                                                                                    |              |                                                   |            |
| PROJECT NAME: CONTACT INFO                                                                                                                                                                                                                                                                                                                                                                                                                |              |                                                   |            |
| LOCATION:                                                                                                                                                                                                                                                                                                                                                                                                                                 | Name :       |                                                   |            |
| NOTES:                                                                                                                                                                                                                                                                                                                                                                                                                                    | Company:     |                                                   |            |
|                                                                                                                                                                                                                                                                                                                                                                                                                                           |              | Phone:                                            | FAX:       |
|                                                                                                                                                                                                                                                                                                                                                                                                                                           |              | Email:                                            |            |
| Due to fabrication requirements and lead times, once a custom anchor order has been scheduled it cannot be cancelled and will not be returnable. Verify all measurements before signing this form. Any changes after the initial order is placed will require a new signed form, and an additional charge. By signing this document, you agree to the terms stated above and accept full responsibility for the accuracy of measurements. |              | Orders without a signature will not be processed. |            |
|                                                                                                                                                                                                                                                                                                                                                                                                                                           |              | ACCEPTED BY:                                      |            |
|                                                                                                                                                                                                                                                                                                                                                                                                                                           |              | DATE:                                             |            |