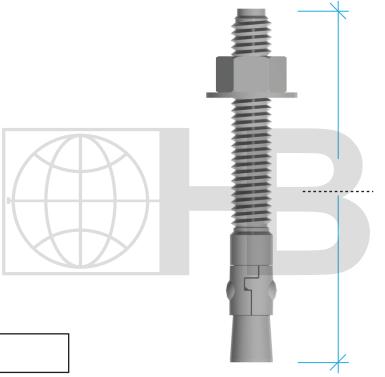

**QUANTITY:** 

ST/ST Plate Min. Fy. = 45,000 p.s.i. (ASTM A666) ST/ST Rounds Min. Fy. = 75,000 p.s.i. (ASTM A276/A276M)

DRAWINGS FOR ILLUSTRATIVE PURPOSES ONLY

| FINISH:                                                                                                                                                                                                                                                                                                                                                                                                                                   | DIAMETER:    |                                                   |            |
|-------------------------------------------------------------------------------------------------------------------------------------------------------------------------------------------------------------------------------------------------------------------------------------------------------------------------------------------------------------------------------------------------------------------------------------------|--------------|---------------------------------------------------|------------|
| TYPE 304 Stainless Steel                                                                                                                                                                                                                                                                                                                                                                                                                  | 5/16"/7.9 mm | 1/2"/12.7 mm                                      | 3/4"/19 mm |
| TYPE 316 Stainless Steel                                                                                                                                                                                                                                                                                                                                                                                                                  | 3/8"/9.5 mm  | 5/8"/15.8 mm                                      | OTHER      |
| Zinc Mechanical Galvanized                                                                                                                                                                                                                                                                                                                                                                                                                |              |                                                   |            |
| Furnished in Type 304 ST/ST, 316 ST/ST, or Zinc Mechanical Galvanized.                                                                                                                                                                                                                                                                                                                                                                    |              |                                                   |            |
| PROJECT NAME: CONTACT INFO                                                                                                                                                                                                                                                                                                                                                                                                                |              |                                                   |            |
| LOCATION:                                                                                                                                                                                                                                                                                                                                                                                                                                 |              | Name :                                            |            |
| NOTES:                                                                                                                                                                                                                                                                                                                                                                                                                                    | Company:     |                                                   |            |
|                                                                                                                                                                                                                                                                                                                                                                                                                                           |              | Phone:                                            | FAX:       |
|                                                                                                                                                                                                                                                                                                                                                                                                                                           |              | Email:                                            |            |
| Due to fabrication requirements and lead times, once a custom anchor order has been scheduled it cannot be cancelled and will not be returnable. Verify all measurements before signing this form. Any changes after the initial order is placed will require a new signed form, and an additional charge. By signing this document, you agree to the terms stated above and accept full responsibility for the accuracy of measurements. |              | Orders without a signature will not be processed. |            |
|                                                                                                                                                                                                                                                                                                                                                                                                                                           |              | ACCEPTED BY:                                      |            |
|                                                                                                                                                                                                                                                                                                                                                                                                                                           |              | DATE:                                             |            |