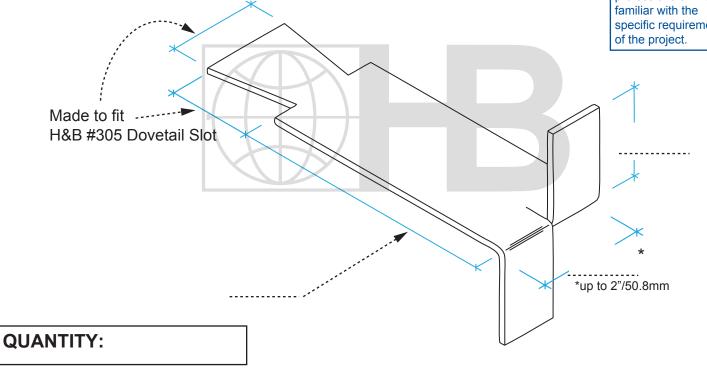

## STAINLESS STEEL STONE ANCHORS **#307 STONE ANCHOR**

The appropriate selection and use of any product contained herein must be determined by competent architects, engineers and other professionals who are familiar with the specific requirements of the project.

ST/ST Plate Min. Fy. = 45,000 p.s.i. (ASTM A666)

DRAWINGS FOR ILLUSTRATIVE PURPOSES ONLY

| FINISH:                                                                                                                                                                                                                                                                                                                                                                                                                                   | THICKNE   | SS:                                               |       |
|-------------------------------------------------------------------------------------------------------------------------------------------------------------------------------------------------------------------------------------------------------------------------------------------------------------------------------------------------------------------------------------------------------------------------------------------|-----------|---------------------------------------------------|-------|
| TYPE 304 Stainless Steel                                                                                                                                                                                                                                                                                                                                                                                                                  | 12 ga./2. | 78 mm                                             | 1     |
| TYPE 316 Stainless Steel                                                                                                                                                                                                                                                                                                                                                                                                                  | 1/8"/3.2  | mm                                                | OTHER |
| H&B recommends the exclusive use of 304 or 316 Stainless Steel for stone anchorage.                                                                                                                                                                                                                                                                                                                                                       |           |                                                   |       |
| PROJECT NAME:                                                                                                                                                                                                                                                                                                                                                                                                                             |           | CONTACT INFO                                      |       |
| LOCATION:                                                                                                                                                                                                                                                                                                                                                                                                                                 |           | Name:                                             |       |
| NOTES:                                                                                                                                                                                                                                                                                                                                                                                                                                    |           | Company:                                          |       |
|                                                                                                                                                                                                                                                                                                                                                                                                                                           |           | Phone:                                            | FAX:  |
|                                                                                                                                                                                                                                                                                                                                                                                                                                           |           | Email:                                            |       |
| Due to fabrication requirements and lead times, once a custom anchor order has been scheduled it cannot be cancelled and will not be returnable. Verify all measurements before signing this form. Any changes after the initial order is placed will require a new signed form, and an additional charge. By signing this document, you agree to the terms stated above and accept full responsibility for the accuracy of measurements. |           | Orders without a signature will not be processed. |       |
|                                                                                                                                                                                                                                                                                                                                                                                                                                           |           | ACCEPTED BY:                                      |       |
|                                                                                                                                                                                                                                                                                                                                                                                                                                           |           | DATE:                                             |       |