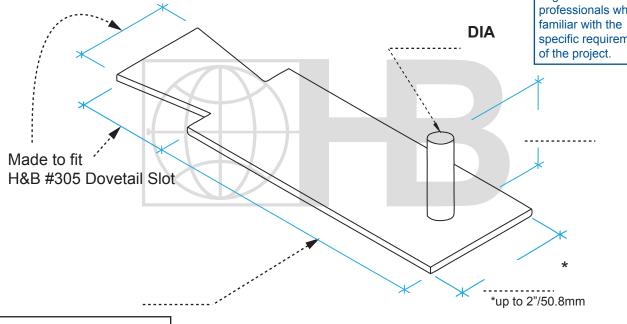

## #309-H STONE ANCHOR

The appropriate selection and use of any product contained herein must be determined by competent architects, engineers and other professionals who are familiar with the specific requirements of the project.

**QUANTITY:** 

ST/ST Plate Min. Fy. = 45,000 p.s.i. (ASTM A666) ST/ST Rounds Min. Fy. = 75,000 p.s.i. (ASTM A276/A276M)

DRAWINGS FOR ILLUSTRATIVE PURPOSES ONLY

| FINISH:                                                                                                                                                                                                                                                                                                                                                                                                                                   | THICKNE  | ESS:                                              |       |
|-------------------------------------------------------------------------------------------------------------------------------------------------------------------------------------------------------------------------------------------------------------------------------------------------------------------------------------------------------------------------------------------------------------------------------------------|----------|---------------------------------------------------|-------|
| TYPE 304 Stainless Steel                                                                                                                                                                                                                                                                                                                                                                                                                  | 12 ga.// | 2.78 mm                                           | m     |
| TYPE 316 Stainless Steel                                                                                                                                                                                                                                                                                                                                                                                                                  | 1/8"/3.2 | 2 mm                                              | OTHER |
| H&B recommends the exclusive use of 304 or 316 Stainless Steel for stone anchorage.                                                                                                                                                                                                                                                                                                                                                       |          |                                                   |       |
| PROJECT NAME:                                                                                                                                                                                                                                                                                                                                                                                                                             |          | CONTACT INFO                                      |       |
| LOCATION:                                                                                                                                                                                                                                                                                                                                                                                                                                 |          | Name:                                             |       |
| NOTES:                                                                                                                                                                                                                                                                                                                                                                                                                                    | Company: |                                                   |       |
|                                                                                                                                                                                                                                                                                                                                                                                                                                           |          | Phone:                                            | FAX:  |
|                                                                                                                                                                                                                                                                                                                                                                                                                                           |          | Email:                                            |       |
| Due to fabrication requirements and lead times, once a custom anchor order has been scheduled it cannot be cancelled and will not be returnable. Verify all measurements before signing this form. Any changes after the initial order is placed will require a new signed form, and an additional charge. By signing this document, you agree to the terms stated above and accept full responsibility for the accuracy of measurements. |          | Orders without a signature will not be processed. |       |
|                                                                                                                                                                                                                                                                                                                                                                                                                                           |          | ACCEPTED BY:                                      |       |
|                                                                                                                                                                                                                                                                                                                                                                                                                                           |          | DATE:                                             |       |