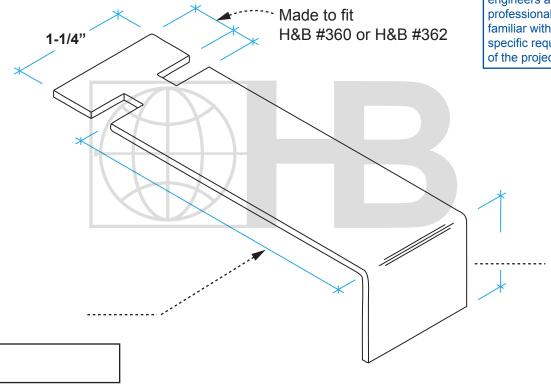

## #365 STONE ANCHOR

The appropriate selection and use of any product contained herein must be determined by competent architects, engineers and other professionals who are familiar with the specific requirements of the project.

ST/ST Plate Min. Fy. = 45,000 p.s.i. (ASTM A666)

DRAWINGS FOR ILLUSTRATIVE PURPOSES ONLY

| FINISH:                                                                                                                                                                                                                                                                                                                                                                                                                                   | THICKNE         | ESS:                                              |       |
|-------------------------------------------------------------------------------------------------------------------------------------------------------------------------------------------------------------------------------------------------------------------------------------------------------------------------------------------------------------------------------------------------------------------------------------------|-----------------|---------------------------------------------------|-------|
| TYPE 304 Stainless Steel                                                                                                                                                                                                                                                                                                                                                                                                                  | 12 ga./2        | 2.78 mm 3/16"/4.7 mm                              | n     |
| TYPE 316 Stainless Steel                                                                                                                                                                                                                                                                                                                                                                                                                  | <b>1/8"/3.2</b> | 2 mm                                              | OTHER |
| H&B recommends the exclusive use of 304 or 316 Stainless Steel for stone anchorage.                                                                                                                                                                                                                                                                                                                                                       |                 |                                                   |       |
| PROJECT NAME:                                                                                                                                                                                                                                                                                                                                                                                                                             |                 | CONTACT INFO                                      |       |
| LOCATION:                                                                                                                                                                                                                                                                                                                                                                                                                                 | Name:           |                                                   |       |
| NOTES:                                                                                                                                                                                                                                                                                                                                                                                                                                    |                 | Company:                                          |       |
|                                                                                                                                                                                                                                                                                                                                                                                                                                           |                 | Phone:                                            | FAX:  |
|                                                                                                                                                                                                                                                                                                                                                                                                                                           |                 | Email:                                            |       |
| Due to fabrication requirements and lead times, once a custom anchor order has been scheduled it cannot be cancelled and will not be returnable. Verify all measurements before signing this form. Any changes after the initial order is placed will require a new signed form, and an additional charge. By signing this document, you agree to the terms stated above and accept full responsibility for the accuracy of measurements. |                 | Orders without a signature will not be processed. |       |
|                                                                                                                                                                                                                                                                                                                                                                                                                                           |                 | ACCEPTED BY:                                      |       |
|                                                                                                                                                                                                                                                                                                                                                                                                                                           |                 | DATE:                                             |       |