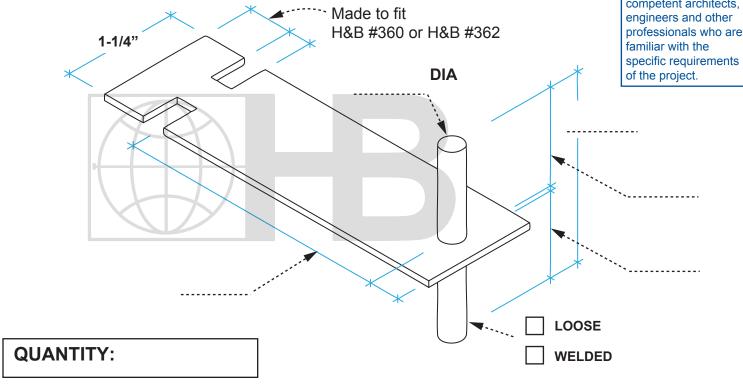

## STAINLESS STEEL STONE ANCHORS **#367 STONE ANCHOR**

The appropriate selection and use of any product contained herein must be determined by competent architects, engineers and other professionals who are familiar with the specific requirements of the project.

ST/ST Plate Min. Fy. = 45,000 p.s.i. (ASTM A666) ST/ST Rounds Min. Fy. = 75,000 p.s.i. (ASTM A276/A276M)

DRAWINGS FOR ILLUSTRATIVE PURPOSES ONLY

| FINISH:                                                                                                                                                                                                                                                                                                                                                                                                                                   | THICKNE         | ESS:                                              |       |
|-------------------------------------------------------------------------------------------------------------------------------------------------------------------------------------------------------------------------------------------------------------------------------------------------------------------------------------------------------------------------------------------------------------------------------------------|-----------------|---------------------------------------------------|-------|
| TYPE 304 Stainless Steel                                                                                                                                                                                                                                                                                                                                                                                                                  | 12 ga./2        | 2.78 mm                                           | n     |
| TYPE 316 Stainless Steel                                                                                                                                                                                                                                                                                                                                                                                                                  | <b>1/8"/3.2</b> | 2 mm                                              | OTHER |
| H&B recommends the exclusive use of 304 or 316 Stainless Steel for stone anchorage.                                                                                                                                                                                                                                                                                                                                                       |                 |                                                   |       |
| PROJECT NAME:                                                                                                                                                                                                                                                                                                                                                                                                                             |                 | CONTACT INFO                                      |       |
| LOCATION:                                                                                                                                                                                                                                                                                                                                                                                                                                 |                 | Name:                                             |       |
| NOTES:                                                                                                                                                                                                                                                                                                                                                                                                                                    |                 | Company:                                          |       |
|                                                                                                                                                                                                                                                                                                                                                                                                                                           |                 | Phone:                                            | FAX:  |
|                                                                                                                                                                                                                                                                                                                                                                                                                                           |                 | Email:                                            |       |
| Due to fabrication requirements and lead times, once a custom anchor order has been scheduled it cannot be cancelled and will not be returnable. Verify all measurements before signing this form. Any changes after the initial order is placed will require a new signed form, and an additional charge. By signing this document, you agree to the terms stated above and accept full responsibility for the accuracy of measurements. |                 | Orders without a signature will not be processed. |       |
|                                                                                                                                                                                                                                                                                                                                                                                                                                           |                 | ACCEPTED BY:                                      |       |
|                                                                                                                                                                                                                                                                                                                                                                                                                                           |                 | DATE:                                             |       |