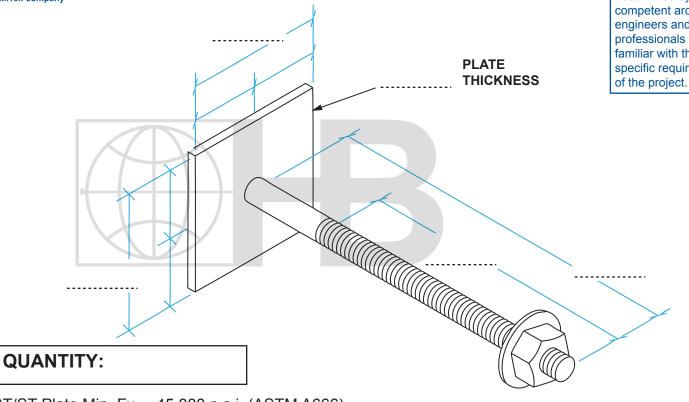

## **#414 STONE ANCHOR**

The appropriate selection and use of any product contained herein must be determined by competent architects, engineers and other professionals who are familiar with the specific requirements of the project.

ST/ST Plate Min. Fy. = 45,000 p.s.i. (ASTM A666) ST/ST Rounds Min. Fy. = 75,000 p.s.i. (ASTM A276/A276M)

DRAWINGS FOR ILLUSTRATIVE PURPOSES ONLY

| FINISH:                                                                                                                                                                                                                                                                                                                                                                                                                                   | ROD DIAMETER: |                                                   |              |
|-------------------------------------------------------------------------------------------------------------------------------------------------------------------------------------------------------------------------------------------------------------------------------------------------------------------------------------------------------------------------------------------------------------------------------------------|---------------|---------------------------------------------------|--------------|
| TYPE 304 Stainless Steel                                                                                                                                                                                                                                                                                                                                                                                                                  | 1/4"/6.3 m    | m 3/8"/9.5 mm                                     | 5/8"/15.8 mm |
| TYPE 316 Stainless Steel                                                                                                                                                                                                                                                                                                                                                                                                                  | 5/16"/7.9 n   | nm 🔲 1/2"/12.7 mn                                 | OTHER        |
| H&B recommends the exclusive use of 304 or 316 Stainless Steel for stone anchorage.                                                                                                                                                                                                                                                                                                                                                       |               |                                                   |              |
| PROJECT NAME:                                                                                                                                                                                                                                                                                                                                                                                                                             |               | CONTACT INFO                                      |              |
| LOCATION:                                                                                                                                                                                                                                                                                                                                                                                                                                 |               | Name:                                             |              |
| NOTES:                                                                                                                                                                                                                                                                                                                                                                                                                                    |               | Company:                                          |              |
|                                                                                                                                                                                                                                                                                                                                                                                                                                           |               | Phone:                                            | FAX:         |
|                                                                                                                                                                                                                                                                                                                                                                                                                                           |               | Email:                                            |              |
| Due to fabrication requirements and lead times, once a custom anchor order has been scheduled it cannot be cancelled and will not be returnable. Verify all measurements before signing this form. Any changes after the initial order is placed will require a new signed form, and an additional charge. By signing this document, you agree to the terms stated above and accept full responsibility for the accuracy of measurements. |               | Orders without a signature will not be processed. |              |
|                                                                                                                                                                                                                                                                                                                                                                                                                                           |               | CCEPTED BY:                                       |              |
|                                                                                                                                                                                                                                                                                                                                                                                                                                           |               | ATE:                                              |              |