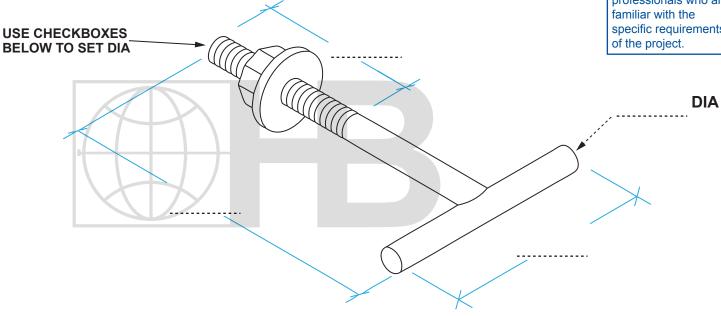

## #423 STONE ANCHOR

The appropriate selection and use of any product contained herein must be determined by competent architects, engineers and other professionals who are familiar with the specific requirements of the project.

QUANTITY:

ST/ST Rounds Min. Fy. = 75,000 p.s.i. (ASTM A276/A276M)

DRAWINGS FOR ILLUSTRATIVE PURPOSES ONLY

| FINISH:                                                                                                                                                                                                                                                                                                                                                                                                                                   | ROD DIAMETER: |                                                   |              |
|-------------------------------------------------------------------------------------------------------------------------------------------------------------------------------------------------------------------------------------------------------------------------------------------------------------------------------------------------------------------------------------------------------------------------------------------|---------------|---------------------------------------------------|--------------|
| TYPE 304 Stainless Steel                                                                                                                                                                                                                                                                                                                                                                                                                  | 1/4"/6.3 m    | m 3/8"/9.5 mm                                     | 5/8"/15.8 mm |
| TYPE 316 Stainless Steel                                                                                                                                                                                                                                                                                                                                                                                                                  | 5/16"/7.9 r   | nm                                                | n OTHER      |
| H&B recommends the exclusive use of 304 or 316 Stainless Steel for stone anchorage.                                                                                                                                                                                                                                                                                                                                                       |               |                                                   |              |
| DDO ISOT NAME.                                                                                                                                                                                                                                                                                                                                                                                                                            |               | CONTA OT INFO                                     |              |
| PROJECT NAME:                                                                                                                                                                                                                                                                                                                                                                                                                             |               | CONTACT INFO                                      |              |
| LOCATION:                                                                                                                                                                                                                                                                                                                                                                                                                                 |               | Name:                                             |              |
| NOTES:                                                                                                                                                                                                                                                                                                                                                                                                                                    | Company:      |                                                   |              |
|                                                                                                                                                                                                                                                                                                                                                                                                                                           |               | Phone:                                            | FAX:         |
|                                                                                                                                                                                                                                                                                                                                                                                                                                           |               | Email:                                            |              |
| Due to fabrication requirements and lead times, once a custom anchor order has been scheduled it cannot be cancelled and will not be returnable. Verify all measurements before signing this form. Any changes after the initial order is placed will require a new signed form, and an additional charge. By signing this document, you agree to the terms stated above and accept full responsibility for the accuracy of measurements. |               | Orders without a signature will not be processed. |              |
|                                                                                                                                                                                                                                                                                                                                                                                                                                           |               | ACCEPTED BY:                                      |              |
|                                                                                                                                                                                                                                                                                                                                                                                                                                           |               | OATE:                                             |              |