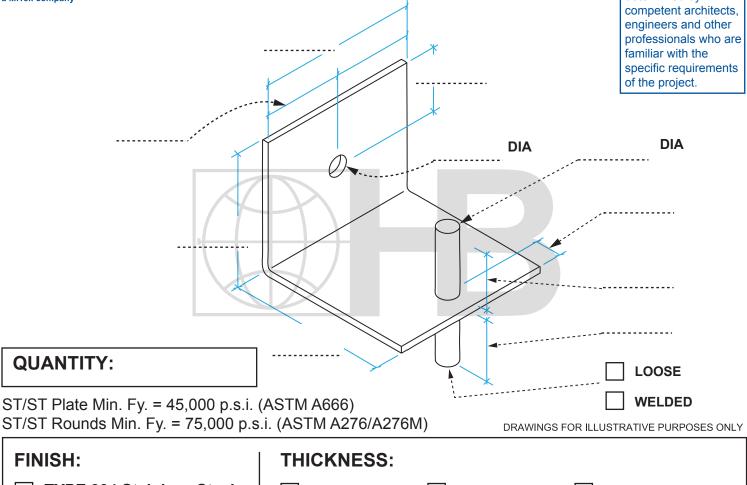

## STAINLESS STEEL STONE ANCHORS **#433 STONE ANCHOR**

The appropriate selection and use of any product contained herein must be determined by competent architects, engineers and other familiar with the specific requirements of the project.

| FINISH:                                                                                                                                                                                                              | THICKNESS:    |                                                   |             |
|----------------------------------------------------------------------------------------------------------------------------------------------------------------------------------------------------------------------|---------------|---------------------------------------------------|-------------|
| TYPE 304 Stainless Steel                                                                                                                                                                                             | 12 ga./2.78 m | m 3/16"/4.7 mm                                    | 3/8"/9.5 mm |
| TYPE 316 Stainless Steel                                                                                                                                                                                             | 1/8"/3.2 mm   | 1/4"/6.3 mm                                       | OTHER       |
| H&B recommends the exclusive use of 304 or 316 Stainless Steel for stone anchorage.                                                                                                                                  |               |                                                   |             |
| PROJECT NAME:                                                                                                                                                                                                        |               | CONTACT INFO                                      |             |
| LOCATION:                                                                                                                                                                                                            |               | Name:                                             |             |
| NOTES:                                                                                                                                                                                                               |               | Company:                                          |             |
|                                                                                                                                                                                                                      |               | Phone:                                            | FAX:        |
|                                                                                                                                                                                                                      |               | Email:                                            |             |
| Due to fabrication requirements and lead times, once a custom anchor order has been scheduled it cannot be cancelled and will not be returnable. Verify all measurements before signing this form. Any               |               | Orders without a signature will not be processed. |             |
| changes after the initial order is placed will require a new signed form, and an additional charge. By signing this document, you agree to the terms stated above and accept full responsibility for the accuracy of |               | PTED BY:                                          |             |