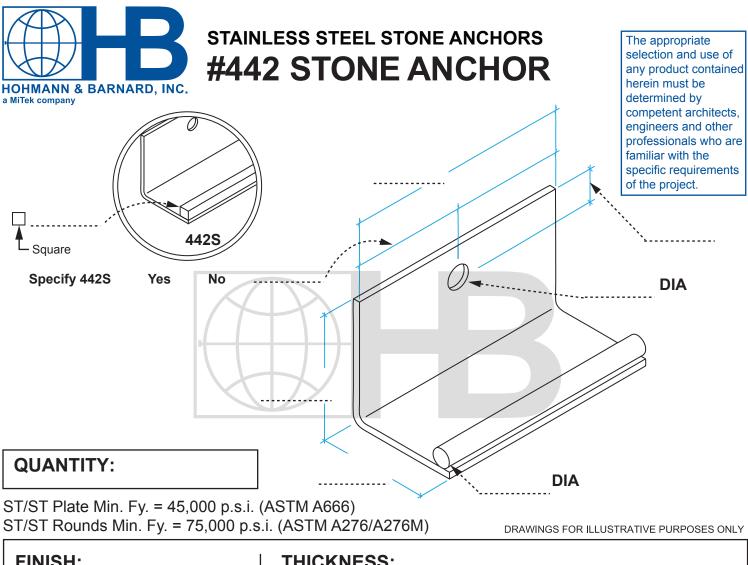

| FINISH:                                                                                                                                                                                                | THICKNESS                | S:                                                |             |
|--------------------------------------------------------------------------------------------------------------------------------------------------------------------------------------------------------|--------------------------|---------------------------------------------------|-------------|
| TYPE 304 Stainless Steel                                                                                                                                                                               | 12 ga./2.78              | mm 3/16"/4.7 mm                                   | 3/8"/9.5 mm |
| TYPE 316 Stainless Steel                                                                                                                                                                               | 1/8"/3.2 mi              | m 1/4"/6.3 mm                                     | OTHER       |
| H&B recommends the exclusive use of 304                                                                                                                                                                | or 316 Stainless Steel f | or stone anchorage.                               |             |
| PROJECT NAME:                                                                                                                                                                                          |                          | CONTACT INFO                                      |             |
| LOCATION:                                                                                                                                                                                              |                          | Name:                                             |             |
| NOTES:                                                                                                                                                                                                 |                          | Company:                                          |             |
|                                                                                                                                                                                                        |                          | Phone:                                            | FAX:        |
|                                                                                                                                                                                                        |                          | Email:                                            |             |
| Due to fabrication requirements and lead times, once a custom anchor order has been scheduled it cannot be cancelled and will not be returnable. Verify all measurements before signing this form. Any |                          | Orders without a signature will not be processed. |             |
| changes after the initial order is placed will require a<br>and an additional charge. By signing this document<br>terms stated above and accept full responsibility for                                | , you agree to the A     | CCEPTED BY:                                       |             |