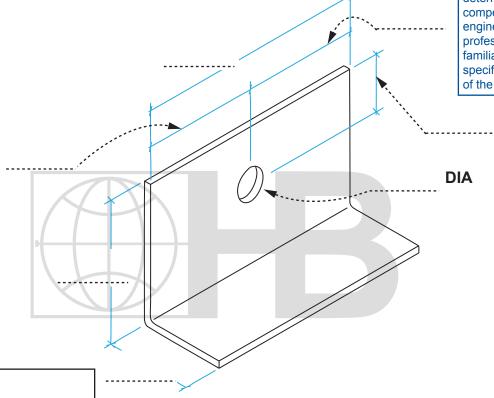

**QUANTITY:** 

ST/ST Plate Min. Fy. = 45,000 p.s.i. (ASTM A666)

DRAWINGS FOR ILLUSTRATIVE PURPOSES ONLY

| FINISH:  TYPE 304 Stainless Steel                                                                                                                                                                      | THICKNESS:  12 ga./2.78 mm 3/16"/4.7 m |                   |
|--------------------------------------------------------------------------------------------------------------------------------------------------------------------------------------------------------|----------------------------------------|-------------------|
| TYPE 316 Stainless Steel                                                                                                                                                                               |                                        |                   |
| PROJECT NAME:                                                                                                                                                                                          | CONTACT INFO                           |                   |
| LOCATION:                                                                                                                                                                                              | Name:                                  |                   |
| NOTES:                                                                                                                                                                                                 | Company:                               |                   |
|                                                                                                                                                                                                        | Phone:                                 | FAX:              |
|                                                                                                                                                                                                        | Email:                                 |                   |
| Due to fabrication requirements and lead times, once a custom anchor order has been scheduled it cannot be cancelled and will not be returnable. Verify all measurements before signing this form. Any |                                        | not be processed. |
| changes after the initial order is placed will require a and an additional charge. By signing this document, y                                                                                         | ou agree to the ACCEPTED BY:           |                   |
| terms stated above and accept full responsibility for the measurements.                                                                                                                                | DATE:                                  |                   |