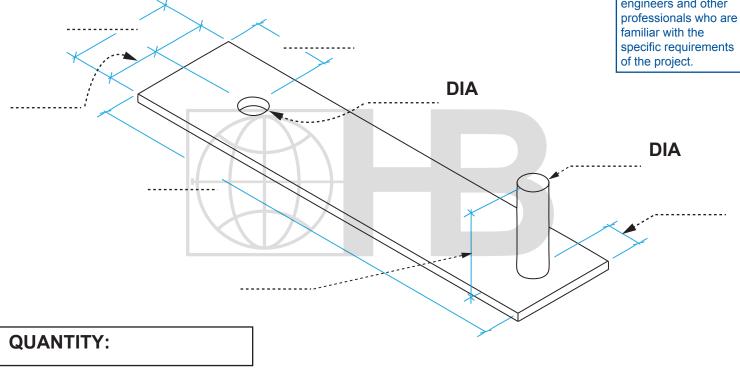

## #452 STONE ANCHOR

The appropriate selection and use of any product contained herein must be determined by competent architects, engineers and other professionals who are familiar with the specific requirements of the project.

ST/ST Plate Min. Fy. = 45,000 p.s.i. (ASTM A666) ST/ST Rounds Min. Fy. = 75,000 p.s.i. (ASTM A276/A276M)

DRAWINGS FOR ILLUSTRATIVE PURPOSES ONLY

| FINISH:                                                                                                                                                                  | THICKNESS:                                              |                        |
|--------------------------------------------------------------------------------------------------------------------------------------------------------------------------|---------------------------------------------------------|------------------------|
| TYPE 304 Stainless Steel                                                                                                                                                 | 12 ga./2.78 mm 3/16"/4.7                                | mm 3/8"/9.5 mm         |
| TYPE 316 Stainless Steel                                                                                                                                                 | 1/8"/3.2 mm 1/4"/6.3 r                                  | mm OTHER               |
| H&B recommends the exclusive use of 304 or 316 Stainless Steel for stone anchorage.                                                                                      |                                                         |                        |
| PROJECT NAME:                                                                                                                                                            | CONTACT INFO                                            |                        |
| LOCATION:                                                                                                                                                                | Name:                                                   |                        |
| NOTES:                                                                                                                                                                   | Company:                                                |                        |
|                                                                                                                                                                          | Phone:                                                  | FAX:                   |
|                                                                                                                                                                          | Email:                                                  |                        |
| Due to fabrication requirements and lead times, once order has been scheduled it cannot be cancelled and returnable. Verify all measurements before signing the          | will not be Orders without a signature was is form. Any | vill not be processed. |
| changes after the initial order is placed will require a<br>and an additional charge. By signing this document,<br>terms stated above and accept full responsibility for | you agree to the ACCEPTED BY:                           |                        |
| measurements.                                                                                                                                                            | DATE:                                                   |                        |