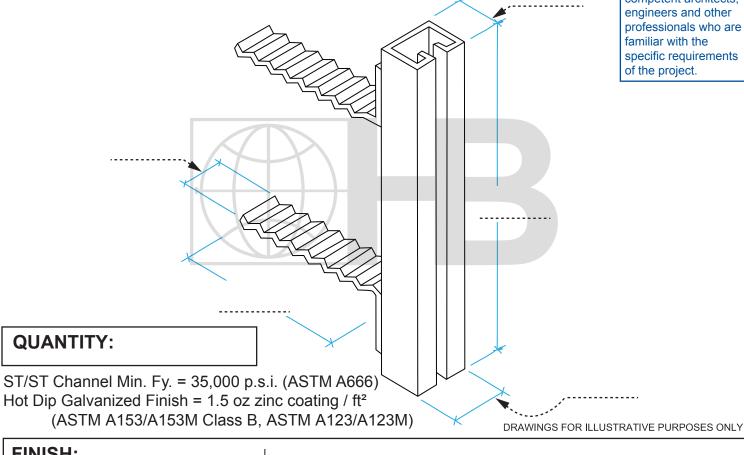

## STAINLESS STEEL STONE ANCHORS EMBEDDED CHANNEL STRUT

The appropriate selection and use of any product contained herein must be determined by competent architects, engineers and other professionals who are familiar with the specific requirements of the project.

| TYPE 304 Stainless Steel TYPE 316 Stainless Steel Hot Dip Galvanized | Contact an H&B technical representative for anchor options and additional product information. |
|----------------------------------------------------------------------|------------------------------------------------------------------------------------------------|
|                                                                      | Furnished in Type 304 ST/ST, Type 316 ST/ST, or Hot Dip Galvanized.                            |
|                                                                      |                                                                                                |
| PROJECT NAME:                                                        | CONTACT INFO                                                                                   |
| LOCATION:                                                            | Name:                                                                                          |
| NOTES:                                                               | Company                                                                                        |