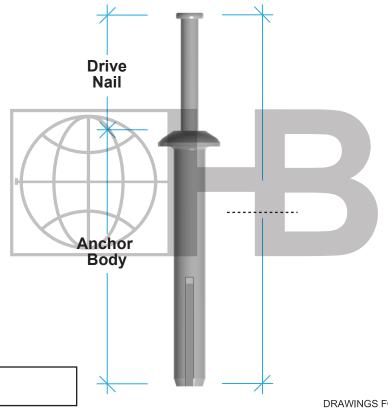

## STAINLESS STEEL STONE ANCHORS **NAIL-IN EXPANSION ANCHOR**

The appropriate selection and use of any product contained herein must be determined by competent architects, engineers and other professionals who are familiar with the specific requirements of the project.

| QUANTITY: |  |
|-----------|--|
|-----------|--|

DRAWINGS FOR ILLUSTRATIVE PURPOSES ONLY

| FINISH (DRIVE NAIL):                                                                                                                                                                                                 |              | THICKNESS:   |  |  |
|----------------------------------------------------------------------------------------------------------------------------------------------------------------------------------------------------------------------|--------------|--------------|--|--|
| TYPE 304 Stainless Steel                                                                                                                                                                                             |              | 3/16"/4.7 mm |  |  |
| Carbon Steel                                                                                                                                                                                                         |              | 1/4"/6.3 mm  |  |  |
| Drive Nail furnished in Type 304 ST/ST, or Carbon Steel. Anchor Body is Zamac Alloy.                                                                                                                                 |              |              |  |  |
| PROJECT NAME:                                                                                                                                                                                                        | CONTACT INFO |              |  |  |
| LOCATION:                                                                                                                                                                                                            | Name:        |              |  |  |
| NOTES:                                                                                                                                                                                                               | Company:     |              |  |  |
|                                                                                                                                                                                                                      | Phone:       | FAX:         |  |  |
|                                                                                                                                                                                                                      | Email:       |              |  |  |
| Due to fabrication requirements and lead times, once a custom anchor order has been scheduled it cannot be cancelled and will not be returnable. Verify all measurements before signing this form. Any               |              |              |  |  |
| changes after the initial order is placed will require a new signed form, and an additional charge. By signing this document, you agree to the terms stated above and accept full responsibility for the accuracy of | ACCEPTED BY: |              |  |  |
| measurements.                                                                                                                                                                                                        |              |              |  |  |