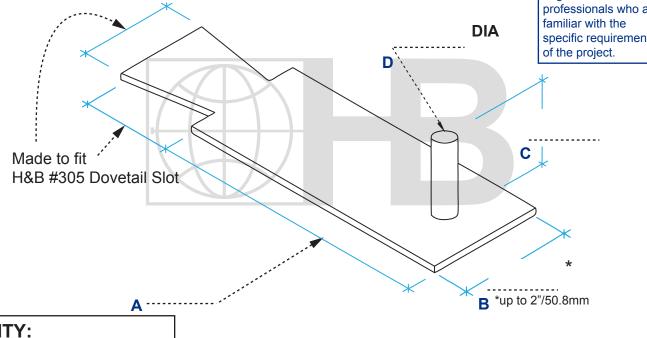

## #309-H STONE ANCHOR

**HOHMANN & BARNARD, INC.** 

The appropriate selection and use of any product contained herein must be determined by competent architects, engineers and other professionals who are familiar with the specific requirements of the project.

QUANTITY:

ST/ST Plate Min. Fy. = 45,000 p.s.i. (ASTM A666) ST/ST Rounds Min. Fy. = 75,000 p.s.i. (ASTM A276/A276M)

DRAWINGS FOR ILLUSTRATIVE PURPOSES ONLY

| FINISH:                                                                                                                                                         | THICKNESS:                                                        |                                                   |  |
|-----------------------------------------------------------------------------------------------------------------------------------------------------------------|-------------------------------------------------------------------|---------------------------------------------------|--|
| TYPE 304 Stainless Steel                                                                                                                                        | 12 ga./2.78 mm 3/16"/4.7 mn                                       | 1                                                 |  |
| TYPE 316 Stainless Steel                                                                                                                                        | 1/8"/3.2 mm 1/4"/6.3 mm                                           | OTHER                                             |  |
| H&B recommends the exclusive use of 304 or 316 Stainless Steel for stone anchorage.                                                                             |                                                                   |                                                   |  |
| PROJECT NAME:                                                                                                                                                   | CONTACT INFO                                                      |                                                   |  |
| LOCATION:                                                                                                                                                       | Name:                                                             |                                                   |  |
| NOTES:                                                                                                                                                          | Company:                                                          |                                                   |  |
|                                                                                                                                                                 | Phone:                                                            | FAX:                                              |  |
|                                                                                                                                                                 | Email:                                                            |                                                   |  |
| Due to fabrication requirements and lead times, once order has been scheduled it cannot be cancelled and returnable. Verify all measurements before signing the | I will not be Orders without a signature will not be is form. Any | Orders without a signature will not be processed. |  |
| changes after the initial order is placed will require a and an additional charge. By signing this document,                                                    | you agree to the ACCEPTED BY:                                     |                                                   |  |
| terms stated above and accept full responsibility for temperature measurements.                                                                                 | DATE:                                                             |                                                   |  |