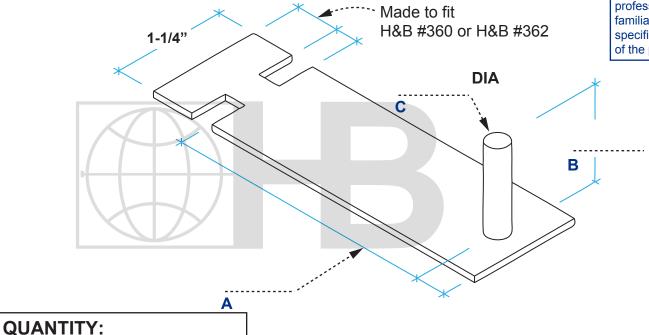

## #367-H STONE ANCHOR

**HOHMANN & BARNARD, INC.** 

The appropriate selection and use of any product contained herein must be determined by competent architects, engineers and other professionals who are familiar with the specific requirements of the project.

ST/ST Plate Min. Fy. = 45,000 p.s.i. (ASTM A666) ST/ST Rounds Min. Fy. = 75,000 p.s.i. (ASTM A276/A276M)

DRAWINGS FOR ILLUSTRATIVE PURPOSES ONLY

| FINISH:                                                                                                                                                                    | THICKNESS:                                                               |
|----------------------------------------------------------------------------------------------------------------------------------------------------------------------------|--------------------------------------------------------------------------|
| TYPE 304 Stainless Steel                                                                                                                                                   | 12 ga./2.78 mm 3/16"/4.7 mm                                              |
| TYPE 316 Stainless Steel                                                                                                                                                   | ☐ 1/8"/3.2 mm ☐ 1/4"/6.3 mm ☐ OTHER                                      |
| H&B recommends the exclusive use of 304 c                                                                                                                                  | 316 Stainless Steel for stone anchorage.                                 |
| PROJECT NAME:                                                                                                                                                              | CONTACT INFO                                                             |
| LOCATION:                                                                                                                                                                  | Name:                                                                    |
| NOTES:                                                                                                                                                                     | Company:                                                                 |
|                                                                                                                                                                            | Phone: FAX:                                                              |
|                                                                                                                                                                            | Email:                                                                   |
| Due to fabrication requirements and lead times, once order has been scheduled it cannot be cancelled and returnable. Verify all measurements before signing the            | vill not be form. Any  Orders without a signature will not be processed. |
| changes after the initial order is placed will require a<br>and an additional charge. By signing this document,<br>terms stated above and accept full responsibility for t | ou agree to the ACCEPTED BY:                                             |
| measurements.                                                                                                                                                              | DATE:                                                                    |