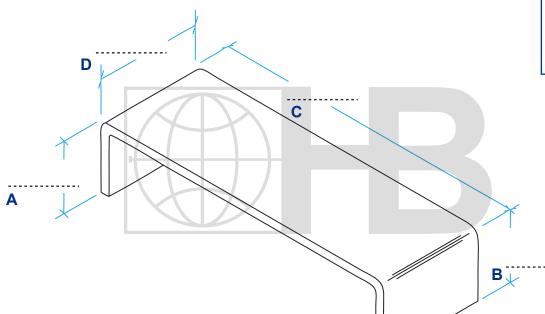

QUANTITY:

ST/ST Plate Min. Fy. = 45,000 p.s.i. (ASTM A666)

DRAWINGS FOR ILLUSTRATIVE PURPOSES ONLY

| FINISH:                                                                                                                                                                  | THICKNESS:                                                                |
|--------------------------------------------------------------------------------------------------------------------------------------------------------------------------|---------------------------------------------------------------------------|
| TYPE 304 Stainless Steel                                                                                                                                                 | ☐ 12 ga./2.78 mm ☐ 3/16"/4.7 mm                                           |
| TYPE 316 Stainless Steel                                                                                                                                                 | ☐ 1/8"/3.2 mm ☐ 1/4"/6.3 mm ☐ OTHER                                       |
| H&B recommends the exclusive use of 304 or 316 Stainless Steel for stone anchorage.                                                                                      |                                                                           |
| PROJECT NAME:                                                                                                                                                            | CONTACT INFO                                                              |
| LOCATION:                                                                                                                                                                | Name:                                                                     |
| NOTES:                                                                                                                                                                   | Company:                                                                  |
|                                                                                                                                                                          | Phone: FAX:                                                               |
|                                                                                                                                                                          | Email:                                                                    |
| Due to fabrication requirements and lead times, once order has been scheduled it cannot be cancelled and returnable. Verify all measurements before signing the          | will not be Orders without a signature will not be processed. s form. Any |
| changes after the initial order is placed will require a<br>and an additional charge. By signing this document,<br>terms stated above and accept full responsibility for | ou agree to the ACCEPTED BY:                                              |
| measurements.                                                                                                                                                            | DATE:                                                                     |