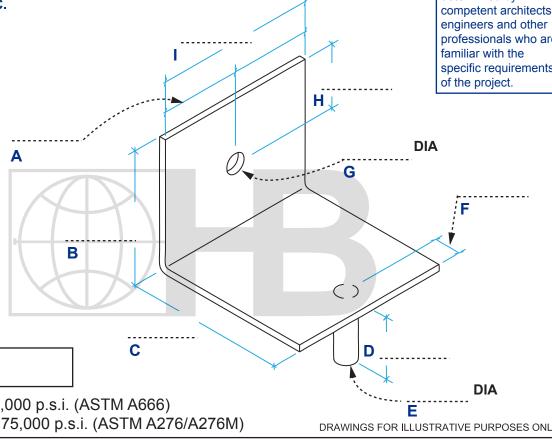

## STAINLESS STEEL STONE ANCHORS

**#432 STONE ANCHOR** 

The appropriate selection and use of any product contained herein must be determined by competent architects, engineers and other professionals who are familiar with the specific requirements of the project.

**QUANTITY:** 

ST/ST Plate Min. Fy. = 45,000 p.s.i. (ASTM A666) ST/ST Rounds Min. Fy. = 75,000 p.s.i. (ASTM A276/A276M)

DRAWINGS FOR ILLUSTRATIVE PURPOSES ONLY

| FINISH:                                                                             | THICKNESS:                      |             |
|-------------------------------------------------------------------------------------|---------------------------------|-------------|
| TYPE 304 Stainless Steel                                                            | ☐ 12 ga./2.78 mm ☐ 3/16"/4.7 mm | 3/8"/9.5 mm |
| TYPE 316 Stainless Steel                                                            | 1/8"/3.2 mm 1/4"/6.3 mm         | OTHER       |
| H&B recommends the exclusive use of 304 or 316 Stainless Steel for stone anchorage. |                                 |             |
|                                                                                     |                                 |             |
| PROJECT NAME:                                                                       | CONTACT INFO                    |             |