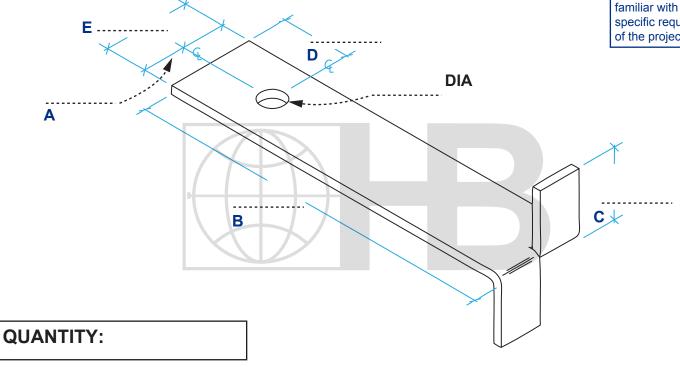

## STAINLESS STEEL STONE ANCHORS **#439 STONE ANCHOR**

**HOHMANN & BARNARD, INC.** 

The appropriate selection and use of any product contained herein must be determined by competent architects, engineers and other professionals who are familiar with the specific requirements of the project.

ST/ST Plate Min. Fy. = 45,000 p.s.i. (ASTM A666)

DRAWINGS FOR ILLUSTRATIVE PURPOSES ONLY

| FINISH:                                                                                                                                                                                                                                                                                                                                                                                                                                                                                                                                                                                                                                                                                                                                                                                                                                                                                                                                                                                                                                                                                                                                                                                                                                                                                                                                                                                                                                                                                                                                                                                                                                                                                                                                                                                                                                                                                                                                                                                                                                                                                                                        | THICKNESS:                   |                        |
|--------------------------------------------------------------------------------------------------------------------------------------------------------------------------------------------------------------------------------------------------------------------------------------------------------------------------------------------------------------------------------------------------------------------------------------------------------------------------------------------------------------------------------------------------------------------------------------------------------------------------------------------------------------------------------------------------------------------------------------------------------------------------------------------------------------------------------------------------------------------------------------------------------------------------------------------------------------------------------------------------------------------------------------------------------------------------------------------------------------------------------------------------------------------------------------------------------------------------------------------------------------------------------------------------------------------------------------------------------------------------------------------------------------------------------------------------------------------------------------------------------------------------------------------------------------------------------------------------------------------------------------------------------------------------------------------------------------------------------------------------------------------------------------------------------------------------------------------------------------------------------------------------------------------------------------------------------------------------------------------------------------------------------------------------------------------------------------------------------------------------------|------------------------------|------------------------|
| TYPE 304 Stainless Steel                                                                                                                                                                                                                                                                                                                                                                                                                                                                                                                                                                                                                                                                                                                                                                                                                                                                                                                                                                                                                                                                                                                                                                                                                                                                                                                                                                                                                                                                                                                                                                                                                                                                                                                                                                                                                                                                                                                                                                                                                                                                                                       | 12 ga./2.78 mm 3/16"/4.7     | mm 3/8"/9.5 mm         |
| TYPE 316 Stainless Steel                                                                                                                                                                                                                                                                                                                                                                                                                                                                                                                                                                                                                                                                                                                                                                                                                                                                                                                                                                                                                                                                                                                                                                                                                                                                                                                                                                                                                                                                                                                                                                                                                                                                                                                                                                                                                                                                                                                                                                                                                                                                                                       | 1/8"/3.2 mm 1/4"/6.3 n       | nm OTHER               |
| H&B recommends the exclusive use of 304 or 316 Stainless Steel for stone anchorage.                                                                                                                                                                                                                                                                                                                                                                                                                                                                                                                                                                                                                                                                                                                                                                                                                                                                                                                                                                                                                                                                                                                                                                                                                                                                                                                                                                                                                                                                                                                                                                                                                                                                                                                                                                                                                                                                                                                                                                                                                                            |                              |                        |
| PROJECT NAME:                                                                                                                                                                                                                                                                                                                                                                                                                                                                                                                                                                                                                                                                                                                                                                                                                                                                                                                                                                                                                                                                                                                                                                                                                                                                                                                                                                                                                                                                                                                                                                                                                                                                                                                                                                                                                                                                                                                                                                                                                                                                                                                  | CONTACT INFO                 |                        |
| LOCATION:                                                                                                                                                                                                                                                                                                                                                                                                                                                                                                                                                                                                                                                                                                                                                                                                                                                                                                                                                                                                                                                                                                                                                                                                                                                                                                                                                                                                                                                                                                                                                                                                                                                                                                                                                                                                                                                                                                                                                                                                                                                                                                                      | Name:                        |                        |
| NOTES:                                                                                                                                                                                                                                                                                                                                                                                                                                                                                                                                                                                                                                                                                                                                                                                                                                                                                                                                                                                                                                                                                                                                                                                                                                                                                                                                                                                                                                                                                                                                                                                                                                                                                                                                                                                                                                                                                                                                                                                                                                                                                                                         | Company:                     |                        |
|                                                                                                                                                                                                                                                                                                                                                                                                                                                                                                                                                                                                                                                                                                                                                                                                                                                                                                                                                                                                                                                                                                                                                                                                                                                                                                                                                                                                                                                                                                                                                                                                                                                                                                                                                                                                                                                                                                                                                                                                                                                                                                                                | Phone:                       | FAX:                   |
|                                                                                                                                                                                                                                                                                                                                                                                                                                                                                                                                                                                                                                                                                                                                                                                                                                                                                                                                                                                                                                                                                                                                                                                                                                                                                                                                                                                                                                                                                                                                                                                                                                                                                                                                                                                                                                                                                                                                                                                                                                                                                                                                | Email:                       |                        |
| Due to fabrication requirements and lead times, once a custom anchor order has been scheduled it cannot be cancelled and will not be returnable. Verify all measurements before signing this form. Any                                                                                                                                                                                                                                                                                                                                                                                                                                                                                                                                                                                                                                                                                                                                                                                                                                                                                                                                                                                                                                                                                                                                                                                                                                                                                                                                                                                                                                                                                                                                                                                                                                                                                                                                                                                                                                                                                                                         |                              | rill not be processed. |
| changes after the initial order is placed will require a and an additional charge. By signing this document, terms stated above and accept full responsibility for the state of the state o | ou agree to the ACCEPTED BY: |                        |
| measurements.                                                                                                                                                                                                                                                                                                                                                                                                                                                                                                                                                                                                                                                                                                                                                                                                                                                                                                                                                                                                                                                                                                                                                                                                                                                                                                                                                                                                                                                                                                                                                                                                                                                                                                                                                                                                                                                                                                                                                                                                                                                                                                                  | DATE:                        |                        |