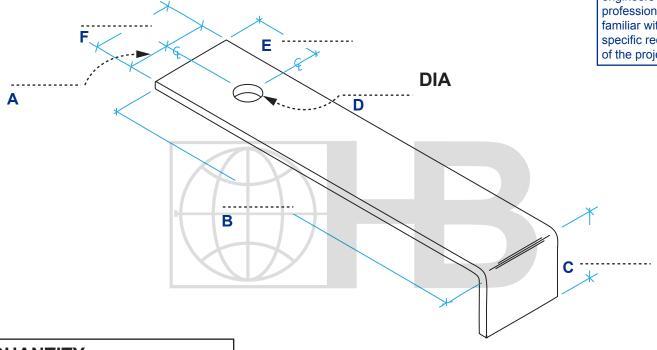

QUANTITY:

ST/ST Plate Min. Fy. = 45,000 p.s.i. (ASTM A666)

DRAWINGS FOR ILLUSTRATIVE PURPOSES ONLY

| FINISH:                                                                                                                                                                  | THICKNESS:                                                                |  |
|--------------------------------------------------------------------------------------------------------------------------------------------------------------------------|---------------------------------------------------------------------------|--|
| TYPE 304 Stainless Steel                                                                                                                                                 | ☐ 12 ga./2.78 mm ☐ 3/16"/4.7 mm ☐ 3/8"/9.5 mm                             |  |
| TYPE 316 Stainless Steel                                                                                                                                                 | ☐ 1/8"/3.2 mm ☐ 1/4"/6.3 mm ☐ OTHER                                       |  |
| H&B recommends the exclusive use of 304 or 316 Stainless Steel for stone anchorage.                                                                                      |                                                                           |  |
| PROJECT NAME:                                                                                                                                                            | CONTACT INFO                                                              |  |
| LOCATION:                                                                                                                                                                | Name:                                                                     |  |
| NOTES:                                                                                                                                                                   | Company:                                                                  |  |
|                                                                                                                                                                          | Phone: FAX:                                                               |  |
|                                                                                                                                                                          | Email:                                                                    |  |
| Due to fabrication requirements and lead times, once order has been scheduled it cannot be cancelled and returnable. Verify all measurements before signing the          | will not be Orders without a signature will not be processed. s form. Any |  |
| changes after the initial order is placed will require a<br>and an additional charge. By signing this document,<br>terms stated above and accept full responsibility for | ou agree to the ACCEPTED BY:                                              |  |
| measurements.                                                                                                                                                            | DATE:                                                                     |  |