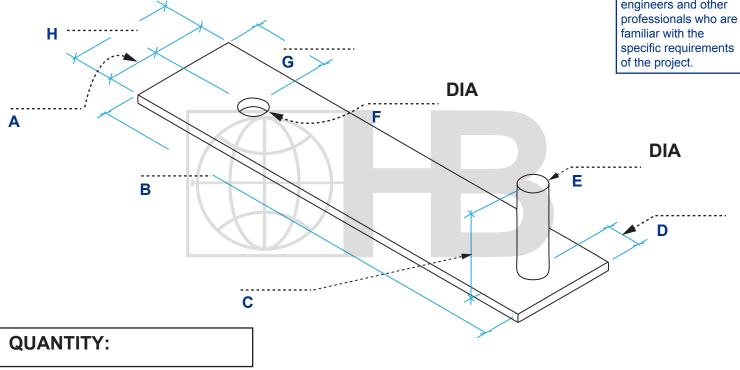

## #452 STONE ANCHOR

**HOHMANN & BARNARD, INC.** 

The appropriate selection and use of any product contained herein must be determined by competent architects, engineers and other professionals who are familiar with the specific requirements of the project.

ST/ST Plate Min. Fy. = 45,000 p.s.i. (ASTM A666) ST/ST Rounds Min. Fy. = 75,000 p.s.i. (ASTM A276/A276M)

DRAWINGS FOR ILLUSTRATIVE PURPOSES ONLY

| FINISH:                                                                                                                                                                  | THICKNESS:                                              |                     |
|--------------------------------------------------------------------------------------------------------------------------------------------------------------------------|---------------------------------------------------------|---------------------|
| TYPE 304 Stainless Steel                                                                                                                                                 | 12 ga./2.78 mm 3/16"/4.7 n                              | nm 3/8"/9.5 mm      |
| TYPE 316 Stainless Steel                                                                                                                                                 | 1/8"/3.2 mm 1/4"/6.3 mm                                 | m OTHER             |
| H&B recommends the exclusive use of 304 or 316 Stainless Steel for stone anchorage.                                                                                      |                                                         |                     |
| PROJECT NAME:                                                                                                                                                            | CONTACT INFO                                            |                     |
| LOCATION:                                                                                                                                                                | Name:                                                   |                     |
| NOTES:                                                                                                                                                                   | Company:                                                |                     |
|                                                                                                                                                                          | Phone:                                                  | FAX:                |
|                                                                                                                                                                          | Email:                                                  |                     |
| Due to fabrication requirements and lead times, once order has been scheduled it cannot be cancelled and returnable. Verify all measurements before signing the          | will not be Orders without a signature wil is form. Any | I not be processed. |
| changes after the initial order is placed will require a<br>and an additional charge. By signing this document,<br>terms stated above and accept full responsibility for | ou agree to the ACCEPTED BY:                            |                     |
| measurements.                                                                                                                                                            | DATE:                                                   |                     |