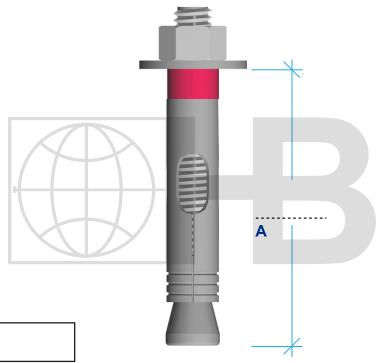

## STAINLESS STEEL STONE ANCHORS SLEEVE EXPANSION BOLT

The appropriate selection and use of any product contained herein must be determined by competent architects, engineers and other professionals who are familiar with the specific requirements of the project.

ST/ST Plate Min. Fy. = 45,000 p.s.i. (ASTM A666) ST/ST Rounds Min. Fy. = 75,000 p.s.i. (ASTM A580/A580M)

DRAWINGS FOR ILLUSTRATIVE PURPOSES ONLY

| FINISH:                                                                                                                                                                                                                                                                                | THICKNESS   | ):                                                |            |
|----------------------------------------------------------------------------------------------------------------------------------------------------------------------------------------------------------------------------------------------------------------------------------------|-------------|---------------------------------------------------|------------|
| TYPE 304 Stainless Steel                                                                                                                                                                                                                                                               | 5/16"/7.9 m | m 1/2"/12.7 mm                                    | 3/4"/19 mm |
| TYPE 316 Stainless Steel                                                                                                                                                                                                                                                               | 3/8"/9.5 mr | n 5/8"/15.8 mm                                    | OTHER      |
| Zinc Mechanical Galvanized  Furnished in Type 304 ST/ST, 316 ST/ST, or Zinc Mechanical Galvanized.                                                                                                                                                                                     |             |                                                   |            |
| PROJECT NAME:                                                                                                                                                                                                                                                                          |             | CONTACT INFO                                      |            |
| LOCATION:                                                                                                                                                                                                                                                                              |             | Name:                                             |            |
| NOTES:                                                                                                                                                                                                                                                                                 |             | Company:                                          |            |
|                                                                                                                                                                                                                                                                                        |             | Phone:                                            | FAX:       |
|                                                                                                                                                                                                                                                                                        |             | Email:                                            |            |
| returnable. Verify all measurements before signing this form. Any changes after the initial order is placed will require a new signed form, and an additional charge. By signing this document, you agree to the terms stated above and accept full responsibility for the accuracy of |             | Orders without a signature will not be processed. |            |
|                                                                                                                                                                                                                                                                                        |             | ACCEPTED BY:                                      |            |
|                                                                                                                                                                                                                                                                                        |             | ATE:                                              |            |