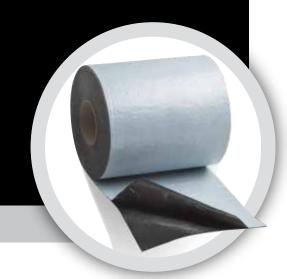

# EdgeSeal®

ROOF STARTER

High performance starter creates a super strong bond.

#### Stick With a Stronger Way to Start.

IKO EdgeSeal roof starter is highly recommended to help prevent wind uplift and blow-off in the critical areas where shingles are most vulnerable – the roof perimeter along the eaves and rakes.

Peel the no-stick release film and stick down the IKO EdgeSeal to bond the drip-edge, ice and water membrane and first course of shingles to create a unified barrier against Mother Nature. IKO EdgeSeal comes in 67 foot rolls, to go down easy and fast!

- Double-sided, extra-tacky adhesive creates a super strong bond to seal the drip-edge below to the shingle above to ensure the roof perimeter is securely fastened down.
- No special tools, hardware or training required for installation. You're ready to roll. Just peel off the specially treated no-stick release film and adhere directly onto a recommended IKO ice and water protector and/or drip-edge. Then roll or simply press into position, peel off the top film layer and start applying the shingles.
- Meets or exceeds most national building code requirements.