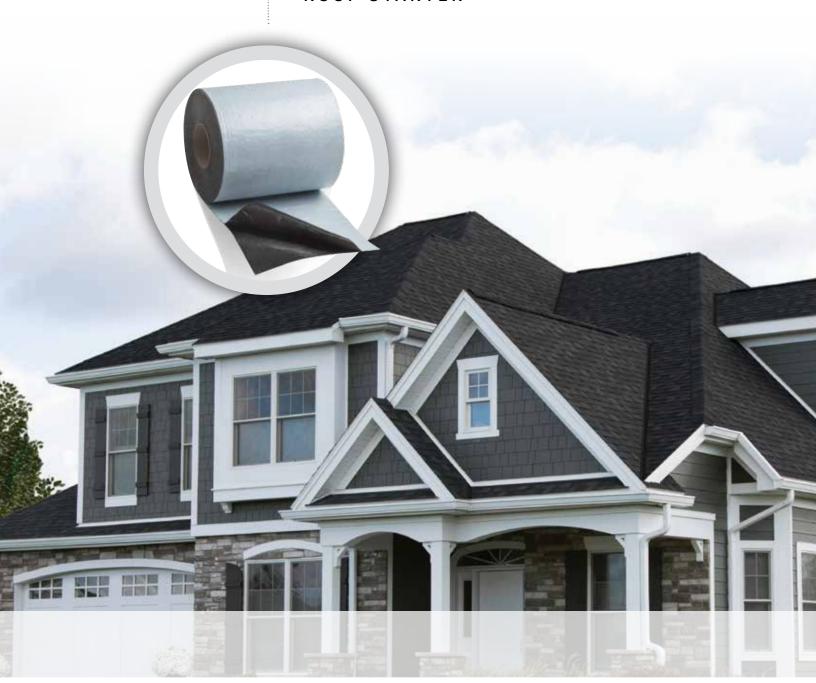

# EdgeSeal®

ROOF STARTER

High performance starter creates a super strong bond.

#### Stick With a Stronger Way to Start.

IKO EdgeSeal roof starter is highly recommended to help prevent wind uplift and blow-off in the critical areas where shingles are most vulnerable – the roof perimeter along the eaves and rakes.

Peel the no-stick release film and stick down the IKO EdgeSeal to bond the drip-edge, ice and water membrane and first course of shingles to create a unified barrier against Mother Nature. IKO EdgeSeal comes in 67 foot rolls, to go down easy and fast!

- Double-sided, extra-tacky adhesive creates a super strong bond to seal the drip-edge below to the shingle above to ensure the roof perimeter is securely fastened down.
- No special tools, hardware or training required for installation. You're ready to roll. Just peel off the specially treated no-stick release film and adhere directly onto a recommended IKO ice and water protector and/or drip-edge. Then roll or simply press into position, peel off the top film layer and start applying the shingles.
- Meets or exceeds most national building code requirements.