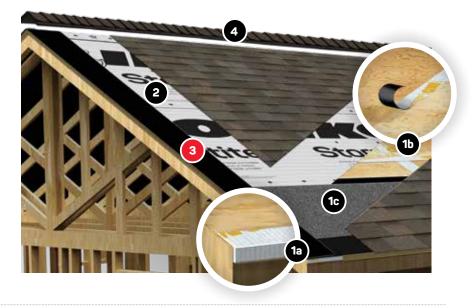

### Shingles alone are usually not enough to protect your home.

IKO has developed superior multilayered roofing components incorporating our industry-leading products. A complete roofing system ensures your roof's optimum performance.

- DECK PROTECTION

  1a, 1b, ROOF SEALING TAPE

  1c ICE & WATER PROTECTOR
- 2 SYNTHETIC UNDERLAYMENT
- 3 ROOF STARTER. EdgeSeal
- 4 CAPPING SHINGLES

## EdgeSeal is part of IKO's PROFORMAX Integrated Roofing Accessories.

© Copyright 02/22 - MR1L009

Find out more about our products now by talking to an IKO sales representative or your professional roofing contractor, or contact us directly at: **United States 1-888-IKO-ROOF (1-888-456-7663)**, **Canada 1-855-IKO-ROOF (1-855-456-7663)**. Or visit our website at: **IKO.COM**.