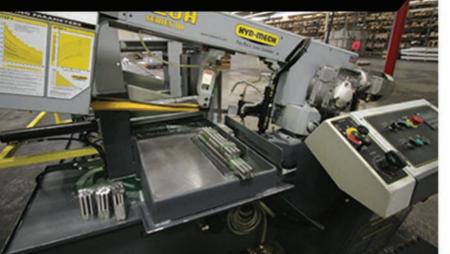

#### Doringer Model D350 Cold Saw

ITP's oldest and first piece of equipment, the Doringer Cold saw is perfect for "Just-In-Time" deliveries or for the occasional small job. The Doringer is a powerful machine engineered for precision and leaves a clean burr-free cut. ITP's utility piece of equipment is always standing by ready to do quality work.