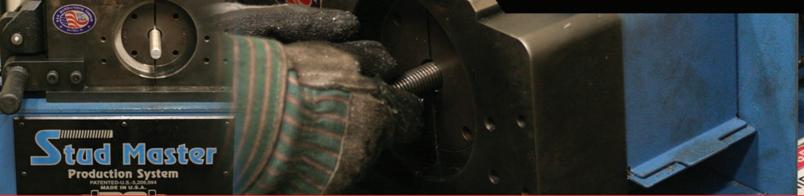

## Stud Master Chamfering Machine with Pneumatic Impact Stamp

The Stud Master chamfering operation allows our staff to chamfer and mark as fast as they can load the machine. This machine also improves quality with precise and uniform chamfers as well as marking both ends of the material.