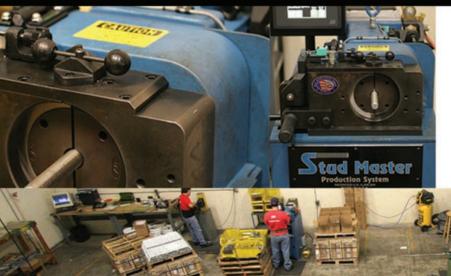

## Stud Master Chamfering Machine with Pneumatic Impact Stamp

The Stud Master chamfering operation allows our staff to chamfer and mark as fast as they can load the machine. This machine also improves quality with precise and uniform chamfers as well as marking both ends of the material.