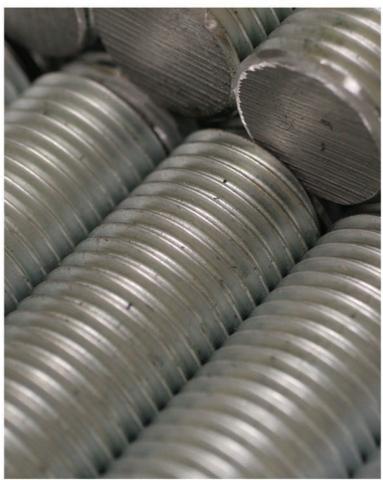

Landis Thread Cutting System

Our Landis Thread Cutting system is excellent for all standard types of Threads. Our capabilities span upwards to 2 1/2 inches in diameter. This machine is perfect for threading large bolts for flange connections as well as custom inbeds and anchoring products.

## **Tesker Model 230 Thread Rolling Machine**

Tesker 230 Thread Rolling Machines are first class in quality and construction. ITP can now feature both in-feed (plunge rolling) and through feed (continuous rolling) for threaded rod, studs, anchors, and other construction fasteners. Our offerings are now expanded to carry Threaded Rod to F1554 Grade 36 and 55.