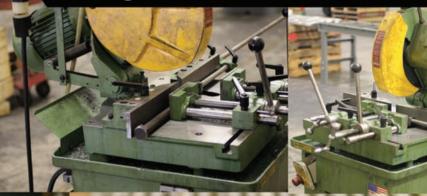

## Stud Master Chamfering Machine with Pneumatic Impact Stamp

The Stud Master chamfering operation allows our staff to chamfer and mark as fast as they can load the machine. This machine also improves quality with precise and uniform chamfers as well as marking both ends of the material.