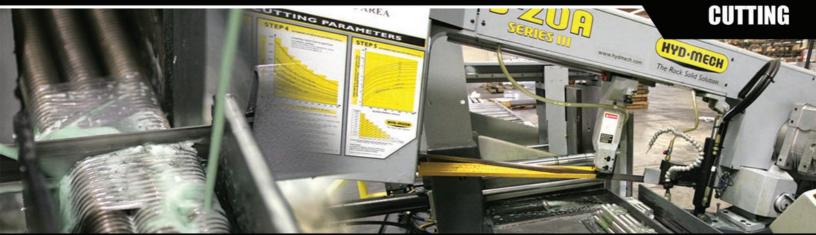

## Hyd-Mech Automatic Feed Band Saw

ITP's brand new Hyd-Mech S-20A Band Saw is the perfect fit for our operation. The precise and automated cutting and feeding of material allows our shop to quickly complete short run cut jobs, while insuring accuracy. Our shop, and expertise in threaded rod as well as materials makes ITP your number one source for secondary cutting.