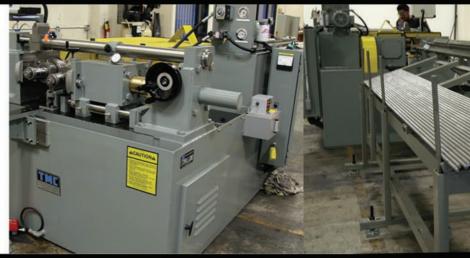

## **Tesker Model 230 Thread Rolling Machine**

Tesker 230 Thread Rolling Machines are first class in quality and construction. ITP can now feature both in-feed (plunge rolling) and through feed (continuous rolling) for threaded rod, studs, anchors, and other construction fasteners. Our offerings are now expanded to carry Threaded Rod to F1554 Grade 36 and 55.