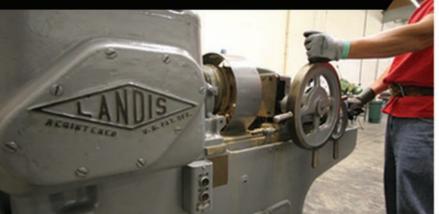

Landis Thread Cutting System

Our Landis Thread Cutting system is excellent for all standard types of Threads. Our capabilities span upwards to 2 1/2 inches in diameter. This machine is perfect for threading large bolts for flange connections as well as custom inbeds and anchoring products.