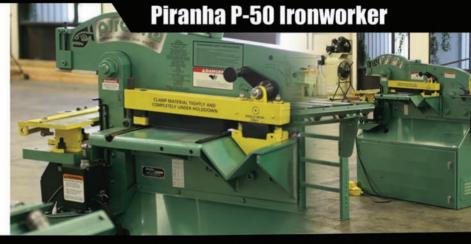

The Piranha Ironworker is the most popular ironworker in its class. This machine includes punching, bending, bar shear, and other light fabrication capabilies that will fully compliment the ITP shop. The Piranha will also allow us to offer customers pre-fab assemblies.