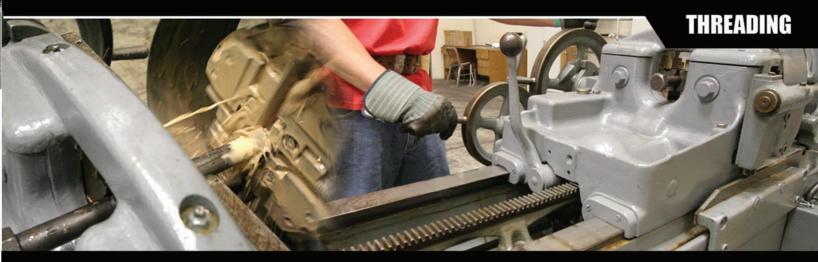

Landis Thread Cutting System

Our Landis Thread Cutting system is excellent for all standard types of Threads. Our capabilities span upwards to 2 1/2 inches in diameter. This machine is perfect for threading large bolts for flange connections as well as custom inbeds and anchoring products.