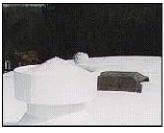

## Case Study: Port Orchard Masonic Temple

The day after the installation of the new App Roof, <u>RS-2030</u> Sealer was spray applied at a rate of 250-300 sq. ft/gal. After allowing the RS-2030 Sealer four hours cure time, it was top-coated with <u>RC-2000</u> White at a rate of 100 sq. ft/gal.

| Facility Project  | Masonic Temple<br>Port Orchard, WA           |
|-------------------|----------------------------------------------|
| Application       | Protect New APP Modified Bitumen<br>Roof     |
| Coating           | RS-2030 Roofing Sealer and RC-<br>2000 White |
| Application Dates | March 25-26, 1996                            |

before

after