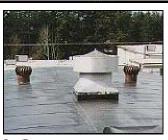

## Case Study: Port Orchard Masonic Temple

The day after the installation of the new App Roof, <u>RS-2030</u> Sealer was spray applied at a rate of 250-300 sq. ft/gal. After allowing the RS-2030 Sealer four hours cure time, it was top-coated with <u>RC-2000</u> White at a rate of 100 sq. ft/gal.

| Facility Project  | Masonic Temple<br>Port Orchard, WA           |
|-------------------|----------------------------------------------|
| Application       | Protect New APP Modified Bitumen<br>Roof     |
| Coating           | RS-2030 Roofing Sealer and RC-<br>2000 White |
| Application Dates | March 25-26, 1996                            |