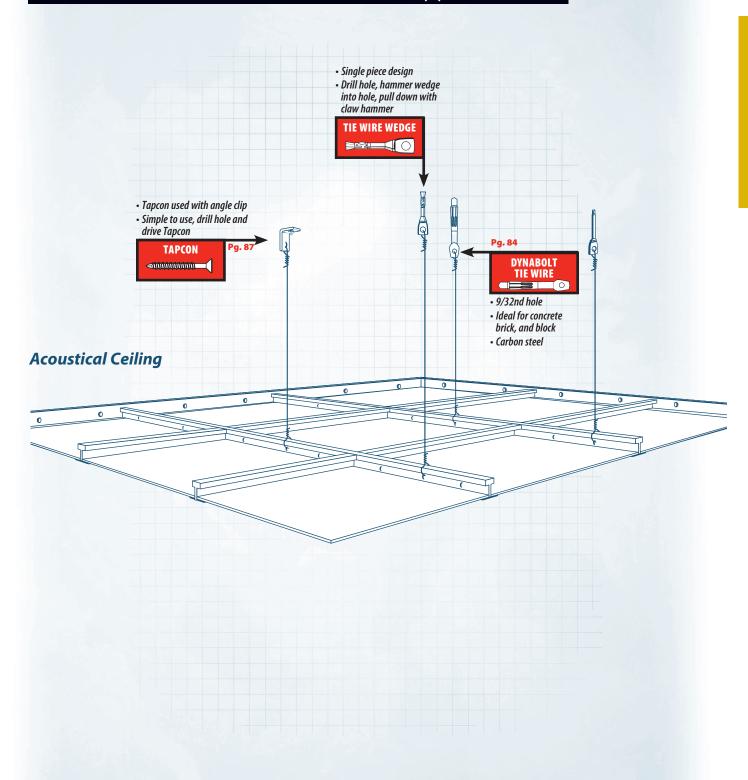

### Acoustical Ceiling Installer Applications

For seismic recognition, see ICC-ES evaluation reports.