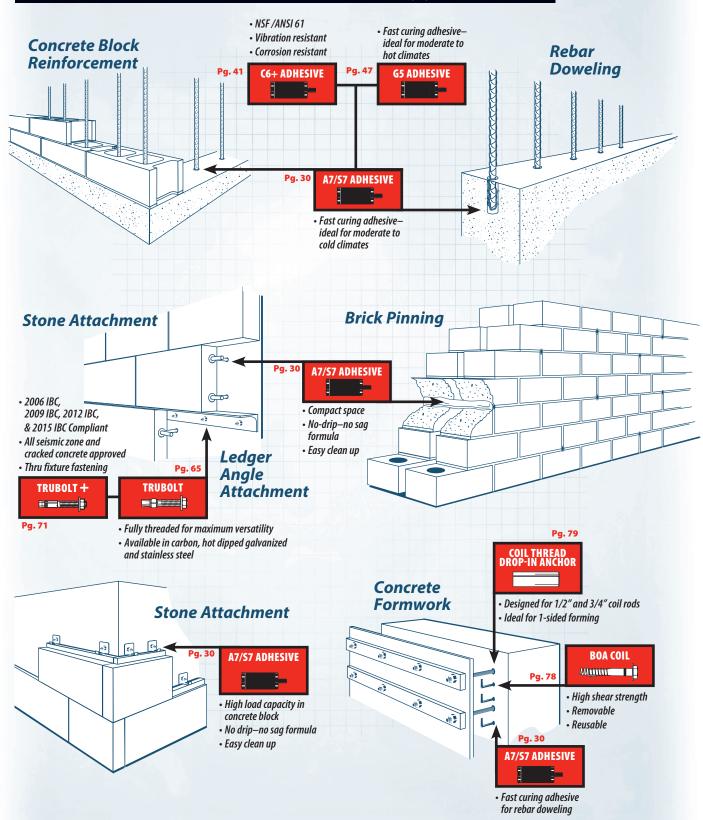

### Concrete & Masonry Contractor Applications

For seismic recognition, see ICC-ES evaluation reports.