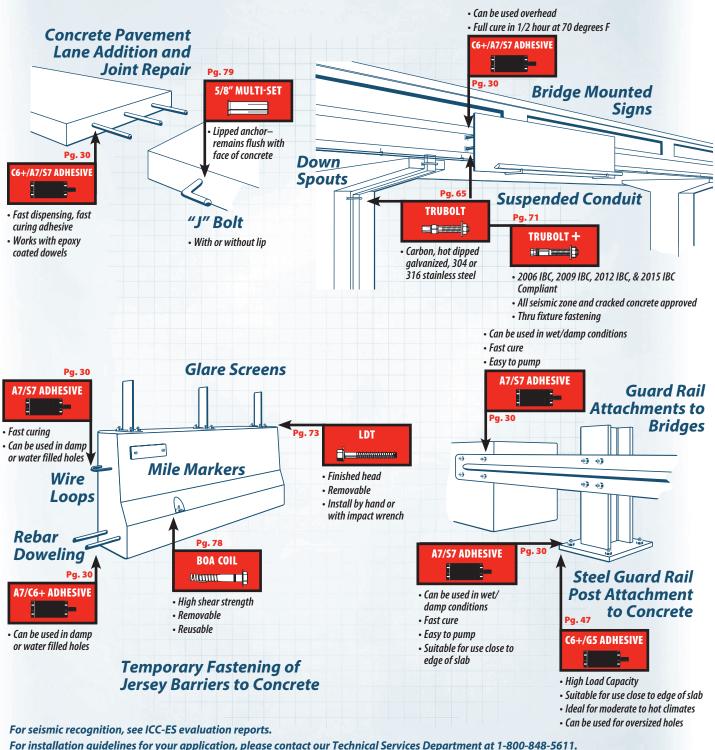

actor Applications



For seismic recognition, see ICC-ES evaluation reports.

RED HEAD®

# Mechanical Contractor Applications



For seismic recognition, see ICC-ES evaluation reports.



### Drywall Contractor & Carpenter Applications



For seismic recognition, see ICC-ES evaluation reports.

RED HEAD®

### Acoustical Ceiling Installer Applications



For seismic recognition, see ICC-ES evaluation reports.



### Steel Erector Applications



For seismic recognition, see ICC-ES evaluation reports.

### Concrete & Masonry Contractor Applications



For seismic recognition, see ICC-ES evaluation reports.

### Water & Waste Water Treatment Applications

**Weirs and Gates** 



For seismic recognition, see ICC-ES evaluation reports.

RED HEAD®

### Highway & Bridge Contractor Applications



#### **Department of Transportation Approvals & Listings**

For approvals contact local engineering on a per project basis. Call your local RED HEAD sales person for more information.



## General Contractor Applications



For seismic recognition, see ICC-ES evaluation reports.



### Specialty Applications



For seismic recognition, see ICC-ES evaluation reports.