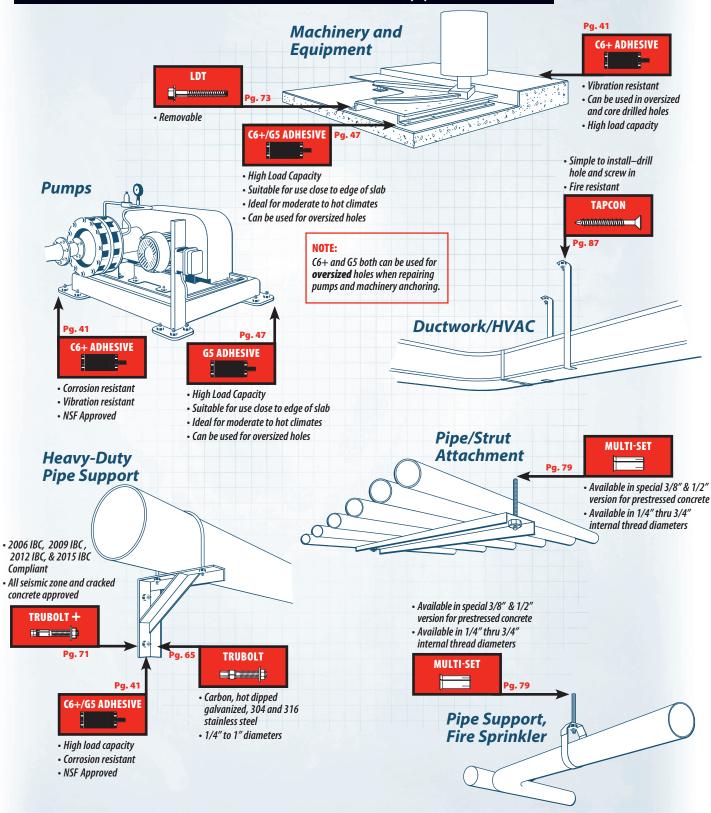

# Mechanical Contractor Applications

For seismic recognition, see ICC-ES evaluation reports.