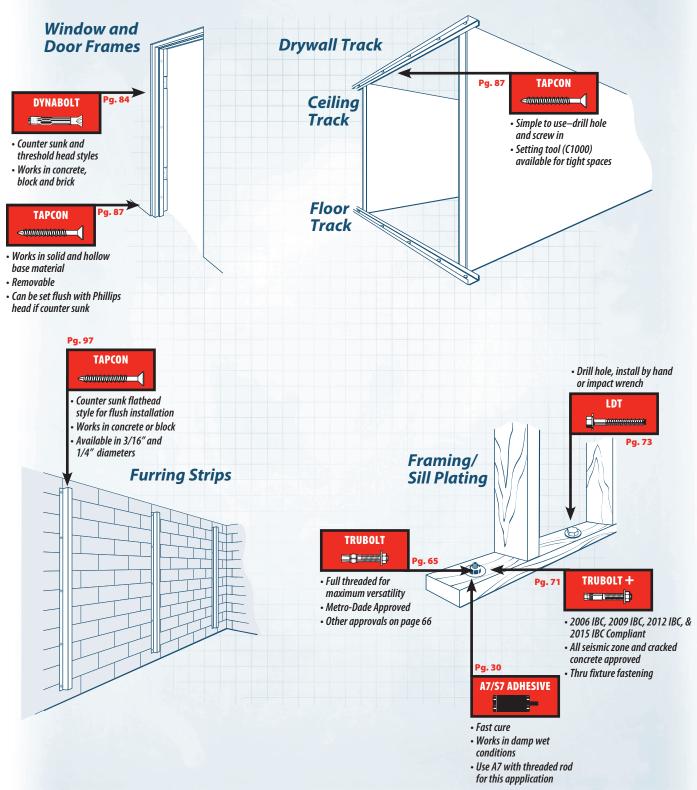

### Drywall Contractor & Carpenter Applications

For seismic recognition, see ICC-ES evaluation reports.

RED HEAD®