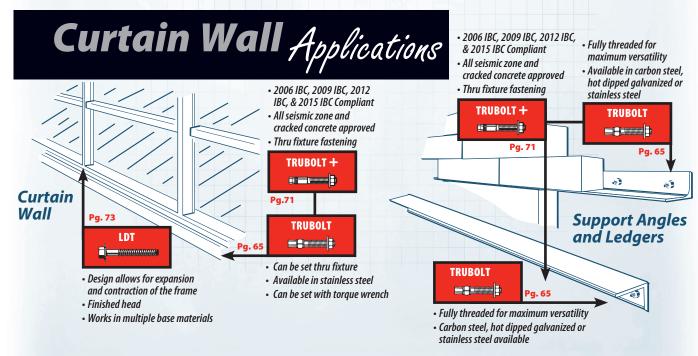

### Electrical Contractor Applications

For seismic recognition, see ICC-ES evaluation reports.

RED HEAD®