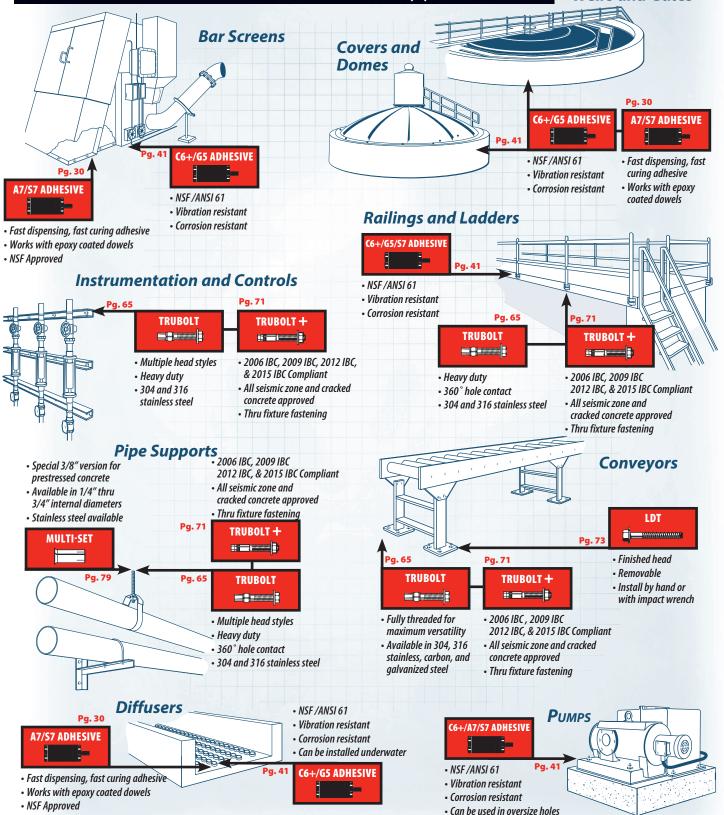

### Water & Waste Water Treatment Applications

**Weirs and Gates** 

For seismic recognition, see ICC-ES evaluation reports.

RED HEAD®