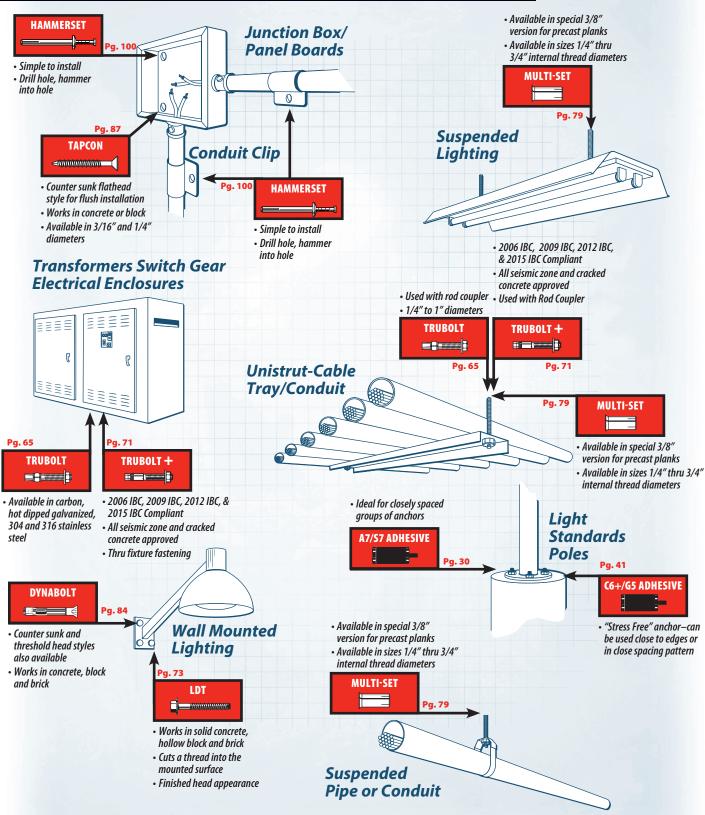

### Electrical Contractor Applications

For seismic recognition, see ICC-ES evaluation reports.

RED HEAD®