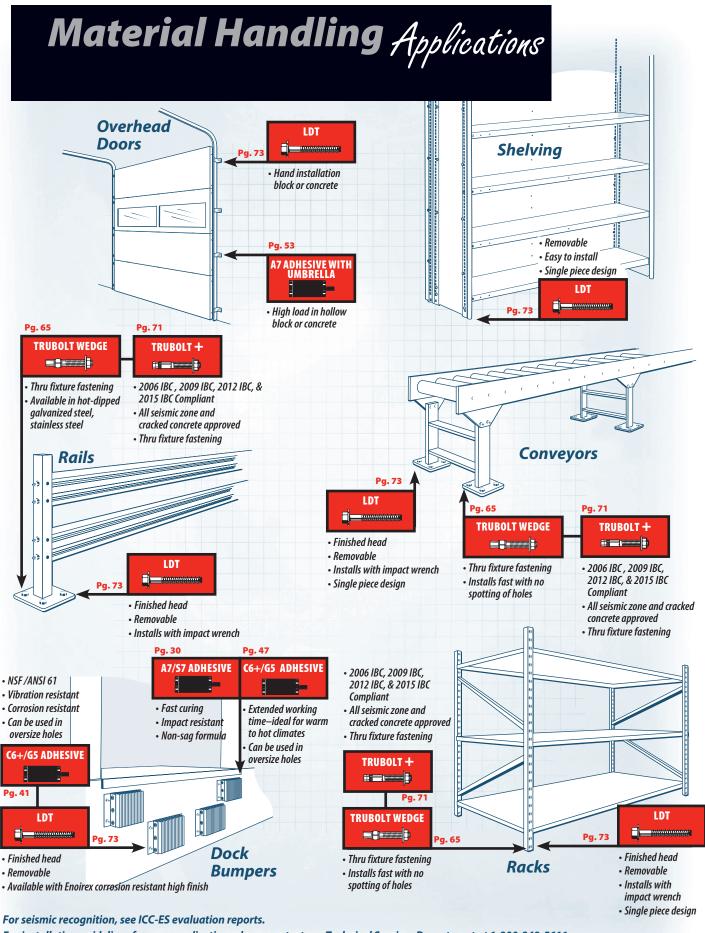

### Specialty Applications

For seismic recognition, see ICC-ES evaluation reports.