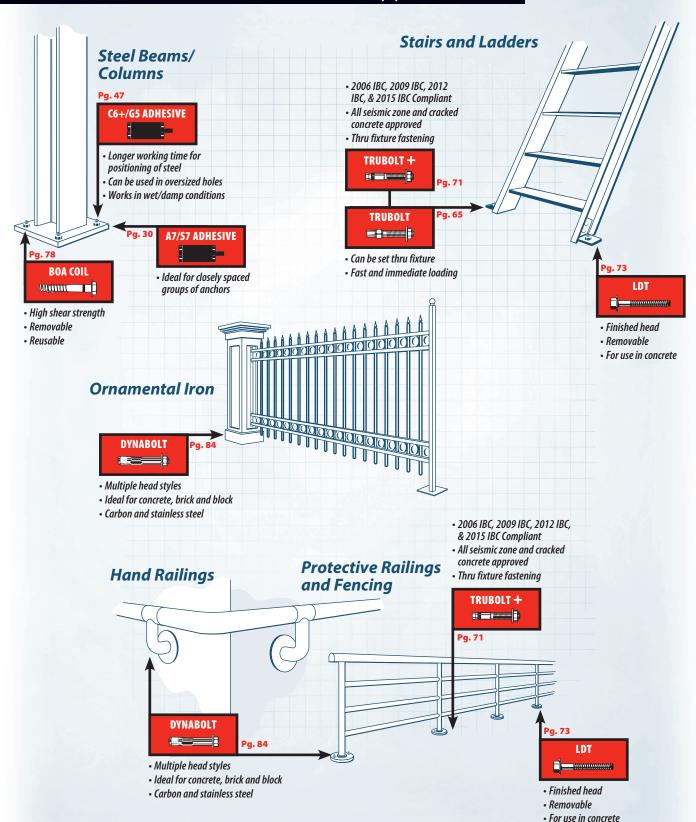

### Steel Erector Applications

For seismic recognition, see ICC-ES evaluation reports.