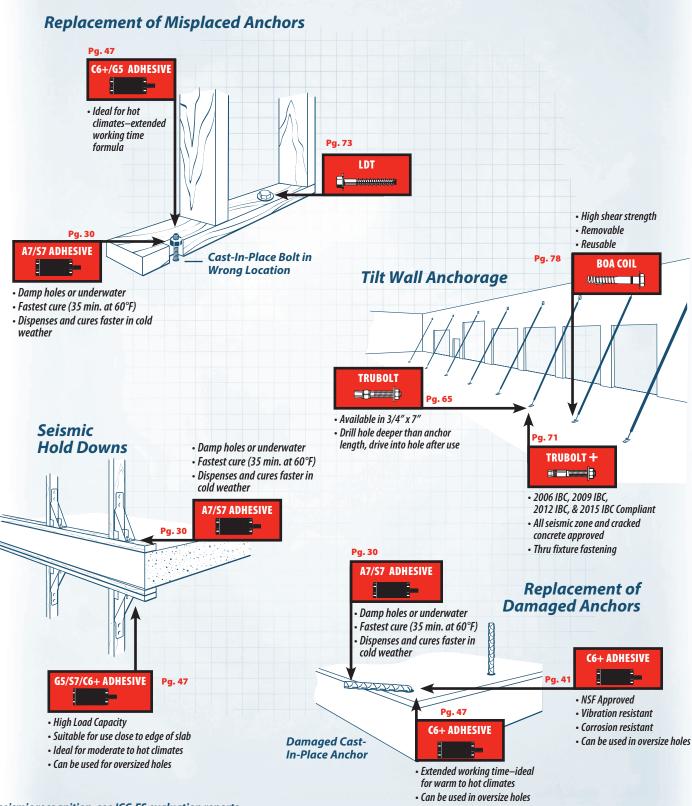

### Specialty Applications

For seismic recognition, see ICC-ES evaluation reports.