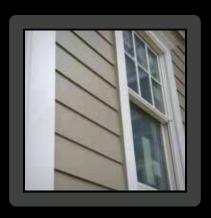

## Achieve instant curb appeal and lasting character with a complete fiber cement exterior

Complement the distinctive lines of HardiePlank® lap siding with new HardieTrim® 2X™ boards to keep your homes looking beautiful longer.

- Thick, 1.5-inch trim profile adds a finishing touch that has the strength to stand beside America's #1 brand of siding
- Available in a full range of sizes, widths and textures to authentically capture any home design
- Unlike wood, our new trim is Engineered for Climate® to withstand hot, humid conditions and blistering sun
- Resistant to moisture, cracking, shrinking and swelling
- Lightweight foam backing enhances workability for easier installation without sacrificing performance
- Will accommodate 1.5-inch window flanges