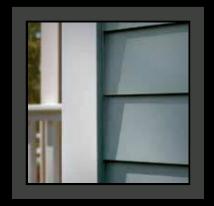

## Achieve instant curb appeal and lasting character with a complete fiber cement exterior

Complement the distinctive lines of HardiePlank® lap siding with new HardieTrim® 2X™ boards to keep your homes looking beautiful longer.

- Thick, 1.5-inch trim profile adds a finishing touch that has the strength to stand beside America's #1 brand of siding
- Available in a full range of sizes, widths and textures to authentically capture any home design
- Unlike wood, our new trim is Engineered for Climate® to withstand hot, humid conditions and blistering sun
- Resistant to moisture, cracking, shrinking and swelling
- Lightweight foam backing enhances workability for easier installation without sacrificing performance
- Will accommodate 1.5-inch window flanges