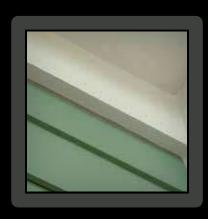

### Introducing HardieTrim<sup>®</sup> 2X<sup>™</sup> boards

James Hardie now offers a 1.5-inch thick HardieTrim® board composed of 5/4 fiber cement trim backed with .5-inch thick lightweight EPS foam. This innovative trim can give you the deep shadow lines of wood trim, but with the durability and lower maintenance of fiber cement. Achieve long-lasting beauty with a full complement of sizes and widths – up to 12 inches – in Smooth or Rustic Grain® textures.

- Thick, 1.5-inch trim profile adds a finishing touch that has the strength to stand beside America's #1 brand of siding
- Available in a full range of sizes, widths and textures to authentically capture any home design
- Unlike wood, our new trim is Engineered for Climate® to withstand hot, humid conditions and blistering sun
- Resistant to moisture, cracking, shrinking and swelling
- Lightweight foam backing enhances workability for easier installation without sacrificing performance
- Will accommodate 1.5-inch window flanges