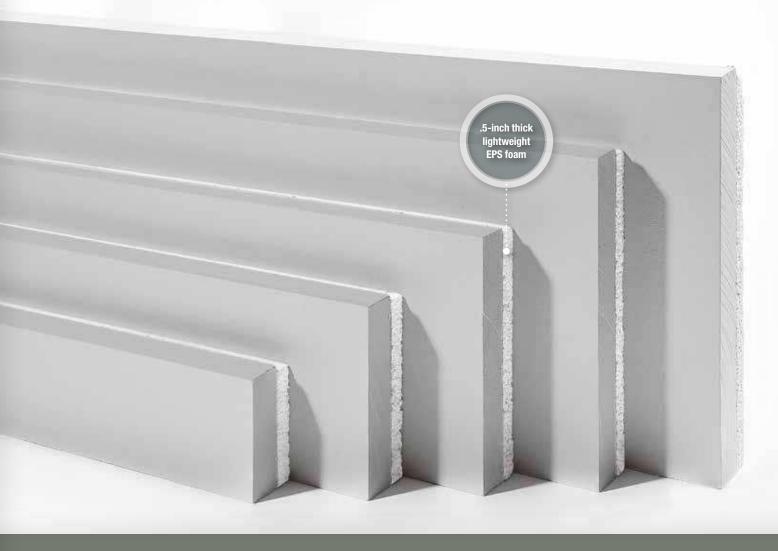

### Introducing HardieTrim<sup>®</sup> 2X<sup>™</sup> boards

James Hardie now offers a 1.5-inch thick HardieTrim® board composed of 5/4 fiber cement trim backed with .5-inch thick lightweight EPS foam. This innovative trim can give you the deep shadow lines of wood trim, but with the durability and lower maintenance of fiber cement. Achieve long-lasting beauty with a full complement of sizes and widths – up to 12 inches – in Smooth or Rustic Grain® textures.

- Thick, 1.5-inch trim profile adds a finishing touch that has the strength to stand beside America's #1 brand of siding
- Available in a full range of sizes, widths and textures to authentically capture any home design
- Unlike wood, our new trim is Engineered for Climate® to withstand hot, humid conditions and blistering sun
- Resistant to moisture, cracking, shrinking and swelling
- Lightweight foam backing enhances workability for easier installation without sacrificing performance
- Will accommodate 1.5-inch window flanges

#### **SMOOTH SANDED EDGE**

Available Primed Only

#### **RUSTIC GRAIN® SANDED EDGE**

Available Primed Only

Thickness 1.5 in.

Length 12 ft. boards

 Width
 3.5 in.
 5.5 in.
 7.25 in.
 9.25 in.
 11.25 in.

 Pcs./Pallet
 196
 126
 84
 75
 56

© 2015 James Hardie Building Products Inc. All Rights Reserved. TM, SM, and ® denote trademarks or registered trademarks of James Hardie Technology Limited. The a registered trademark of James Hardie Technology Limited. TR1533 11/15