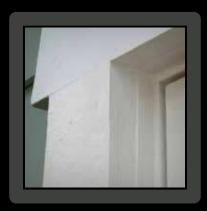

### Introducing HardieTrim<sup>®</sup> 2X<sup>™</sup> boards

James Hardie now offers a 1.5-inch thick HardieTrim® board composed of 5/4 fiber cement trim backed with .5-inch thick lightweight EPS foam. This innovative trim can give you the deep shadow lines of wood trim, but with the durability and lower maintenance of fiber cement. Achieve long-lasting beauty with a full complement of sizes and widths – up to 12 inches – in Smooth or Rustic Grain® textures.

- Thick, 1.5-inch trim profile adds a finishing touch that has the strength to stand beside America's #1 brand of siding
- Available in a full range of sizes, widths and textures to authentically capture any home design
- Unlike wood, our new trim is Engineered for Climate® to withstand hot, humid conditions and blistering sun
- Resistant to moisture, cracking, shrinking and swelling
- Lightweight foam backing enhances workability for easier installation without sacrificing performance
- Will accommodate 1.5-inch window flanges