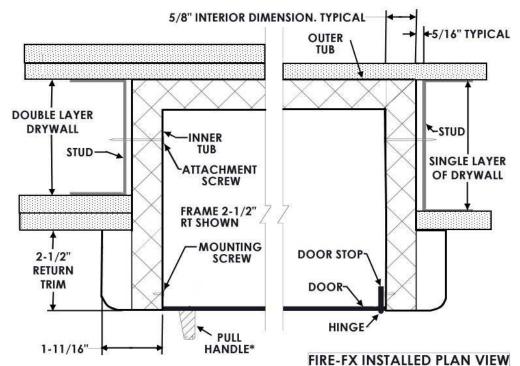

## INSTALLATION INSTRUCTIONS: FIRE-FX—FIRE RATED EXTINGUISHER CABINETS

- With metal or wood studding, install a framed opening at specified location. Wall opening width, height and depth must correspond with dimensions indicated in catalog or detail and submittal sheet.
- Frame in above, below and at both sides of cabinet opening.
  NOTE: On load bearing walls, the studs must be doubled on either side of the cabinet tub. If a stud must be cut to install the cabinet, a load bearing header must be installed above the cabinet tub.
- 3. Drill 3/16" (0.5 cm) hole at least every 12" (30.48 cm) on each side of cabinet through the double tub construction for mounting into wall opening.
- 4. Place cabinet in position and mark location of attachments on studding using 3/16" (0.5 cm) holes as marking guides.
- 5. Remove cabinet and drill 5/32" (0.4 cm) holes through studs at marked points; six attachment holes for 2000 series cabinets and smaller, eight attachment holes for larger cabinets.
- 6. Place cabinet in position and attach with Universal # 10 x 2-1/2" (6.4 cm) self-drilling screws.
- 7. Check cabinet door assembly for freedom of movement. If it binds, shim as necessary to remove any racking of tub at attachments of studding.

NOTE: The installation of any fire-rated cabinet which lacks a cabinet door, or any condition in which the door is left ajar, will void the fire rating

**Fire-Rating:** The recessed and semi-recessed Fire-FX<sup>TM</sup> cabinets are fabricated in accordance with the Warnock Hersey label for one and two hour combustible and non-combustible wall system building codes. The fire testing has met the requirement of the UBC standard 43-6 and ASTM-E814 for membrane and penetration firestops. Installation instructions must be strictly adhered to in order to obtain the fire rating.