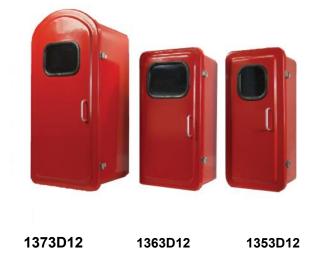

UV-resistant, high-visibility red finish with 5" x 9" Fire Extinguisher Lettering.

| Qty | Model   | Tub Size I.D. |           |         | Outside Dimensions |         |         | Fire Extinguishers                                                                       |
|-----|---------|---------------|-----------|---------|--------------------|---------|---------|------------------------------------------------------------------------------------------|
|     |         | W             | H (Front) | D       | Door W             | Door H  | Depth   | i lie Exuliguisticis                                                                     |
|     | 1353D12 | 10 1/4"       | 23 1/4"   | 8 1/2"  | 13 1/4"            | 26 1/8" | 9 3/4"  | Cosmic and Galaxy 2-1/2 to 10, Cosmic 20E (FE20C), Sentinel 5,<br>Any Mercury, Saturn 15 |
|     | 1363D12 | 12-1/2"       | 24 1/8"   | 9"      | 15 3/4"            | 27 1/8" | 10 1/4" | Any Cosmic, Galaxy, Mercury, Saturn 15, Grenadier , Sentinel 5-10                        |
|     | 1373D12 | 16"           | *33"      | 12 3/4" | 19 5/8"            | 36 1/8" | 14"     | Any Cosmic, Galaxy, Mercury, Saturn, Grenadier , Sentinel                                |