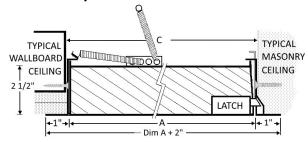

WALL INSTALLATION Use "C" Dimension for Installation Without Wallboard Liner Add 1-5/8" to "A" for 5/8" Wallboard Liner of Opening on 4 Sides

CEILING INSTALLATION (Side View) Use "C" Dimension for Stud to Stud or Masonry Installation Without Wallboard Liner