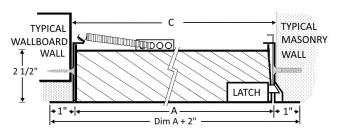

WALL INSTALLATION Use "C" Dimension for Installation Without Wallboard Liner Add 1-5/8" to "A" for 5/8" Wallboard Liner of Opening on 4 Sides

CEILING INSTALLATION (Side View) Use "C" Dimension for Stud to Stud or Masonry Installation Without Wallboard Liner