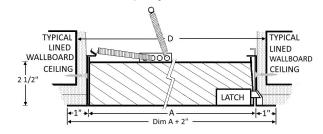

CEILING INSTALLATION (Side View) Use "D" Dimension When Using Wallboard Liner of Opening on 4 Sides

DRAWINGS ABOVE PROVIDED AS REFERENCE ONLY INSTALLATION CONDITIONS MAY VARY

Sizes not shown available upon request up to 48" x 48" in 1/4" increments. Use table on "Made-to-Order" for other sizes. For Sizes Where Height Exceeds 48", See the FCI Series Access Panels