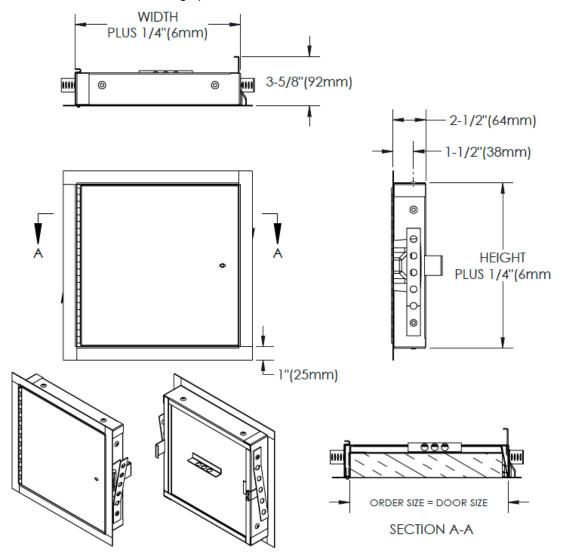

### **SPECIFICATIONS:**

Frame Material: 16 gauge cold rolled steel

Flange: Exposed flange width is 1"

Door Material: 20 gauge cold rolled steel

Finish: White powder coat Insulation: 2" mineral wool Hinge: Continuous hinge

Closer: Panel automatically closes and latches from an open

position of 90° as required by NFPA 80

Latch: (U) Universal lock with ring and key standard

Minimum Size: 8" x 8"

Maximum Wall Size: 48" x 48"

Maximum Ceiling Size: 24" x 36"

### NOTES:

Order size: W x H = Door size

Clear Opening: 1-1/4" smaller than order size

Installation conditions may vary. Please consult your local Authority Having Jurisdiction (AHJ) for applicable standards.