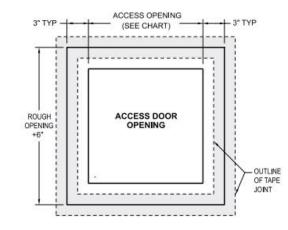

### PAGE 2 OF 2

| Qty Part Code                                         | Qty                             |                | Access Openin | g Rough Opening |  |
|-------------------------------------------------------|---------------------------------|----------------|---------------|-----------------|--|
| 9GF - Access Panels with Drop-In Door                 |                                 |                |               |                 |  |
| Square Corners                                        |                                 | ounded Corners |               |                 |  |
| 9GF-0909SQ                                            |                                 | 9GF-0909       | 9" x 9"       | 15" x 15"       |  |
| 9GF-1212SQ                                            |                                 | 9GF-1212       | 12" x 12"     | 18" x 18"       |  |
| 9GF-1616SQ                                            |                                 | 9GF-1616       | 16" x 16"     | 22" x 22"       |  |
| 9GF-1818SQ                                            |                                 | 9GF-1818       | 18" x 18"     | 24" x 24"       |  |
| 9GF-2424SQ                                            |                                 | 9GF-2424       | 24" x 24"     | 30" x 30"       |  |
| 9GF-3030SQ                                            |                                 | 9GF-3030       | 30" x 30"     | 36" x 36"       |  |
| 9GFH - Hinged Panels with Cam Latch (concealed hinge) |                                 |                |               |                 |  |
| Square Corners                                        | R                               | ounded Corners |               |                 |  |
| 9GFH-0909SC                                           |                                 | 9GFH-0909RC    | 9" x 9"       | 15" x 15"       |  |
| 9GFH-1212SC                                           |                                 | 9GFH-1212RC    | 12" x 12"     | 18" x 18"       |  |
| 9GFH-1616SC                                           |                                 | 9GFH-1616RC    | 16" x 16"     | 22" x 22"       |  |
| 9GFH-1818SC                                           |                                 | 9GFH-1818RC    | 18" x 18"     | 24" x 24"       |  |
| 9GFH-2424SC                                           |                                 | 9GFH-2424RC    | 24" x 24"     | 30" x 30"       |  |
| 9GFR– Round Access Panels with Drop-In Door           |                                 |                |               |                 |  |
| 9GFR-09                                               | 9" Diameter Round Door          |                |               | 15 x 15         |  |
| 9GFR-12                                               | 12" Diameter Round Door         |                |               | 18 x 18         |  |
| 9GFR-16                                               | 16" Diameter Round Door         |                | 22 x 22       |                 |  |
| 9GFR-18                                               | 18" Diameter Round Door 24 x 24 |                |               | 24 x 24         |  |
| 9GFR-24                                               | 24" Diameter Round Door 30 x 30 |                |               |                 |  |
| Other sizes Available Upon Request                    |                                 |                |               |                 |  |

ROUGH DPENING +6'

ACCESS OPENING

3' TYP

3' TYP-