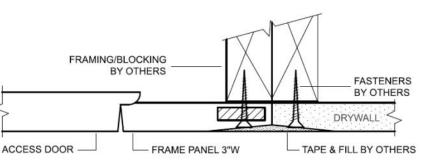

The assembly consists of a surround frame and either a drop down or hinged door. These seamless access door panels are perfect for jobs where access is required at regular intervals.

Panels are lightweight and easily textured for new or retrofit applications and feature a tapered edge for a smooth tape joint. The smart design helps contractors work smarter, faster, and better with deeper tapered edges, level 5 finish, pre-countersunk locations with superior plywood embedments for addition mechanical strength resulting in drywall joints that won't shrink, crack, or sag.