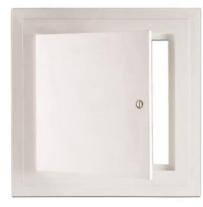

The assembly consists of a surround frame and either a drop down or hinged door. These seamless access door panels are perfect for jobs where access is required at regular intervals.

Panels are lightweight and easily textured for new or retrofit applications and feature a tapered edge for a smooth tape joint. The smart design helps contractors work smarter, faster, and better with deeper tapered edges, level 5 finish, pre-countersunk locations with superior plywood embedments for addition mechanical strength resulting in drywall joints that won't shrink, crack, or sag.

### **Hinged Door Models**

9GFRH & 9GFSQ- Hinged or Drop In Door - Square Corners