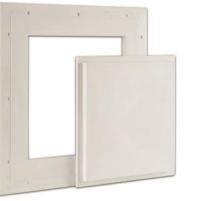

The assembly consists of a surround frame and either a drop down or hinged door. These seamless access door panels are perfect for jobs where access is required at regular intervals.

Panels are lightweight and easily textured for new or retrofit applications and feature a tapered edge for a smooth tape joint. The smart design helps contractors work smarter, faster, and better with deeper tapered edges, level 5 finish, pre-countersunk locations with superior plywood embedments for addition mechanical strength resulting in drywall joints that won't shrink, crack, or sag.

### **Hinged Door Models**

9GFRH & 9GFSQ- Hinged or Drop In Door - Square Corners