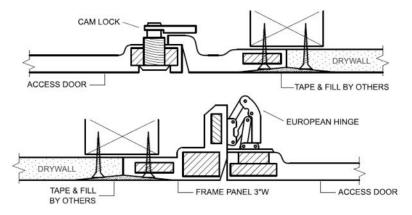

#### **STEP 2: SELECT OPTIONS AT ADDITIONAL COST**

- \_\_\_\_ Neoprene Gasket for Any Model
- \_\_\_\_ Lockable Latch for Hinged Models
- \_\_\_ Hinged 9GFH with Concealed Touch Latch

9GFRH - Hinged Door with Cam Latch

### **Hinged Door Models**

9GFRH & 9GFSQ- Hinged or Drop In Door - Square Corners