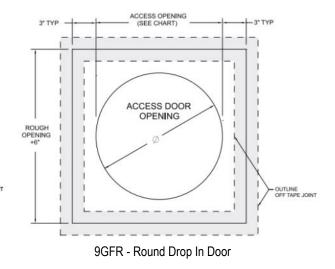

9GFR - Round Drop In Door

9GF - Drop In Door - Rounded Corners

| ACTIVAR CONSTRUCTION PRODUCTS GROUP INC.                                                                               | Distributor:                                             | Quantity:    |                                                  |  |  |
|------------------------------------------------------------------------------------------------------------------------|----------------------------------------------------------|--------------|--------------------------------------------------|--|--|
|                                                                                                                        | Contractor:                                              | Approved By: |                                                  |  |  |
|                                                                                                                        | Model #: Select From Chart on Pg 2 or enter custom above | Architect:   |                                                  |  |  |
|                                                                                                                        | Project:                                                 | Date:        | © 2021 Activar Construction Products Group, Inc. |  |  |
| Headquarters: 9702 Newton Ave S, bloomington, MN 55431 PH: 800-554-6077 Email: sales@activarcpg.com www.activarcpg.com |                                                          |              |                                                  |  |  |
| MANUFACTURING: BLOOMINGTON, MN & COMMERCE, CA WAREHOUSES: SEE WEBSITE FOR LOCATIONS 7/9/2021                           |                                                          |              |                                                  |  |  |

ROUGH DPENING +6'

ACCESS OPENING

3' TYP

3' TYP-