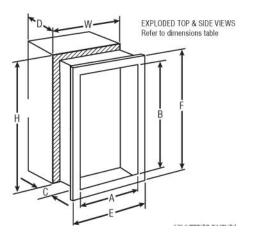

# SUBMITTAL: PANORAMA STEEL FIRE EXTINGUISHER CABINETS

| Т   | RIM & DO | OOR SERIES#                    |           | Tub I.D. |       | Frame O.D. Wall ( |        | II Openin | ıg |   |                                                               |
|-----|----------|--------------------------------|-----------|----------|-------|-------------------|--------|-----------|----|---|---------------------------------------------------------------|
| QTY | Model    | Trim Style (in)                | Α         | В        | С     | Е                 | F      | W         | Н  | D | Fits Extinguishers                                            |
|     | 1019     | Surface-Mounted<br>Rolled Trim | 13 11/161 | 27 3/16  | 6 1/2 | 13 7/8            | 27 3/8 |           | I  | I | Cosmic & Galaxy<br>2 1/2-10<br>Mercury 2 1/2-5,<br>Sentinel 5 |

<sup>\* 4&</sup>quot; Rolled models have recessed pull for P and Q Doors and standard pull for C Styles