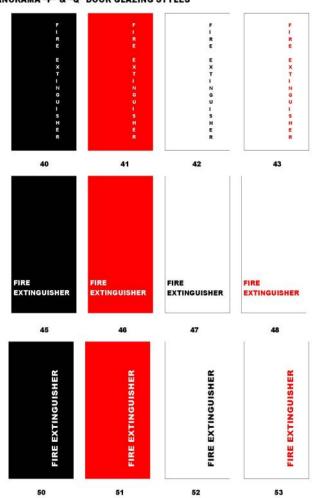

### STEP 3 - P&Q DOORS SELECT LETTERING STYLE View lettering styles on page 2

| 40 Vert, Black Bkgd, White Lettering | 45 Horiz, Black Bkgd, White Lettering | 50 Ascend, Black Bkgd, White Lettering |
|--------------------------------------|---------------------------------------|----------------------------------------|
| 41 Vert, Red Bkgd, White Lettering   | 46 Horiz, Red Bkgd, White Lettering   | 51 Ascend, Red Bkgd, White Lettering   |
| 42 Vert, White Bkgd, Black Lettering | 47 Horiz, White Bkgd, Black Lettering | 52 Ascend, White Bkgd, Black Lettering |
| 43 Vert, White Bkgd, Red Lettering   | 48 Horiz, White Bkgd, Red Lettering   | 53 Ascend, White Bkgd, Red Lettering   |

#### PANORAMA "P" & "Q" DOOR GLAZING STYLES